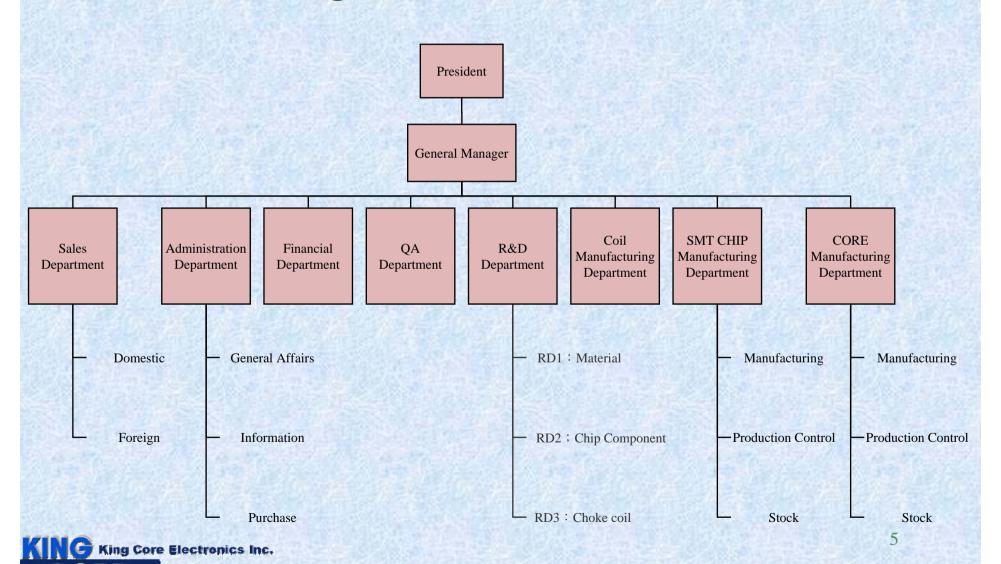

on Ministry of Economic Affairs.
- Oct. 1999: Awarded "the Rising Star" by Government the best Medium and small enterprises.
- Nov 2000: Been Awarded "The Achievement Price of Industrial Pollution Prevention and Waste Control" by Ministry of Economic Affairs, ROC
- Dec 2000: Been Awarded "The Best Center-satellite Factory of Environment Management" by Compal Computer Corp.
- Dec 2001: KC's Founder and President, Mr. Yang, been awarded "24th Annual Models of Chinese Youth Entrepreneur"
- Jan 2002: Been awarded by Asus Computer Inc as the "2001 the Best Cooperative Supplier"
- Jul 2002: Been selected by Global Views Monthly as the 24th Best-Performance Company in Info Tech Top 200 of Taiwan
- Aug 2005: Been selected by Deloitte as the Top 500 of Asia Tech. company



### Organization Chart



www.kingcore.com.tw

#### King Core Sales USD/Year

### KING CORE ANNUAL TURNOVER







### MAIN PRODUCTS

- EMI Suppression Ferrite Cores
  - 500 tons/ month
- SMT Multilayer Chip Beads & Inc
  - 300 kkpcs/ month(0402/0603)
- Wound Chip inductor & Choke
  - 30 kkpcs/ month
- Ferrite Tile
  - 100 kpcs/ month



SMT Ferrite Chip

Beads / Inductors

s Inc.

ingcore.com.tw



















### QA Organization Chart





### TEST INSTRUMENTS

- Temperature Controller
- Power Supplier & DCR Meter
- Digital DIP Meter
- Coating Thickness Computer
- RF Impedance/ Material Analyzer
- RF Impedance Analyzer
- Bias Current Source
- Precision LCR Meter
- RF LCR Meter
- Q Meter
- Vertical Tensile Tester
- Heater
- Standard Coil
- Profile Projector
- LCR Meter

BTC-1010

Chen Hwa CDC-301

Delica DMC