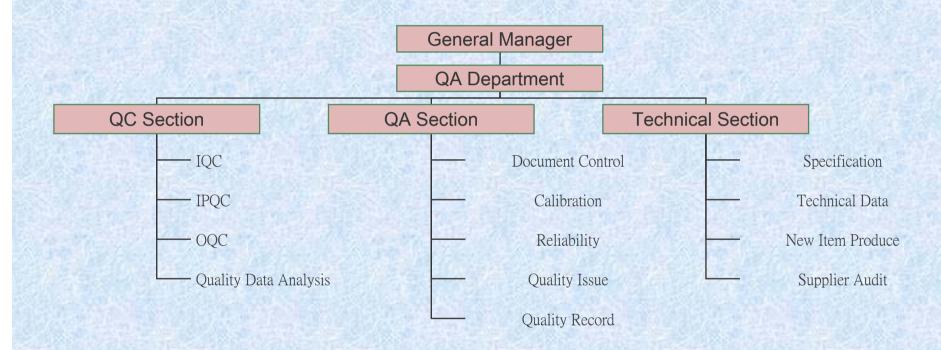

ng, been awarded "24th Annual Models of Chinese Youth Entrepreneur"
- Jan 2002: Been awarded by Asus Computer Inc as the "2001 the Best Cooperative Supplier"
- Jul 2002: Been selected by Global Views Monthly as the 24th Best-Performance Company in Info Tech Top 200 of Taiwan
- Aug 2005: Been selected by Deloitte as the Top 500 of Asia Tech. company



### Organization Chart



www.kingcore.com.tw

#### King Core Sales USD/Year

### KING CORE ANNUAL TURNOVER







### MAIN PRODUCTS

- EMI Suppression Ferrite Cores
  - 500 tons/ month
- SMT Multilayer Chip Beads & Inc
  - 300 kkpcs/ month(0402/0603)
- Wound Chip inductor & Choke
  - 30 kkpcs/ month
- Ferrite Tile
  - 100 kpcs/ month



SMT Ferrite Chip

Beads / Inductors

s Inc.

ingcore.com.tw



















### QA Organization Chart





### TEST INSTRUMENTS

- Temperature Controller
- Power Supplier & DCR Meter
- Digital DIP Meter
- Coating Thickness Computer
- RF Impedance/ Material Analyzer
- RF Impedance Analyzer
- Bias Current Source
- Precision LCR Meter
- RF LCR Meter
- Q Meter
- Vertical Tensile Tester
- Heater
- Standard Coil
- Profile Projector
- LCR Meter

BTC-1010

Chen Hwa CDC-301

Delica DMC-2305, 4705

Fischerscope X-Ray

HP-4291B / Agilent E4991

HP-4191A

HP-42841A

HP-4284A

HP-4286A

HP-4342A

Hung Ta

Kung Cheng

Meguro

Mitutoyu PJ-250

Usertek UT-2600A



### **QUALITY POLICY**

Always pay full attention to Quality, Customers's satisfactory forever is our goal.



### **QUALITY COMMITMENT**

Satisfy and Meet Customer Need

Continue to Improve and Excel





S













## Certificate

### Certi