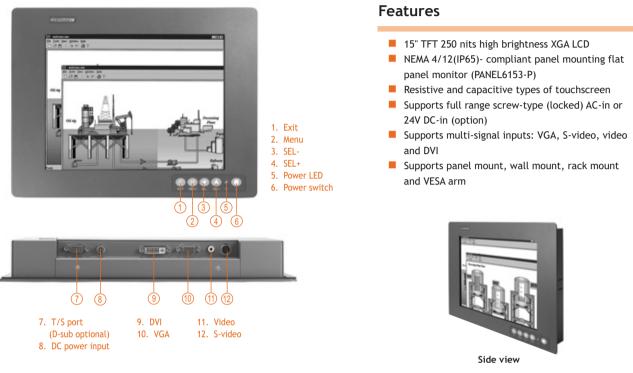

PANEL6153 15" TFT Industrial LCD Monitor

## Introduction

The PANEL6153 is an ultra slim industrial LCD monitor equipped 15-inch 250 nits high brightness XGA LCD display and supports multi-signal interfaces including DVI, VGA, S-Video, Video. Featuring NEMA4/IP65 compliant front bezel, screw-type adaptor plug design, and 12/24V DC-In means it is fit for all kinds of industrial environments. Moreover, the PANEL6153 supports panel, wall, rack or

VESA FPMPMI (Video Electronics Standards Association Flat Panel Monitor Physical Mounting Interface) mounting. With the compact mechanism design, users can enjoy free from space constraint. The PANEL6153 is especially suitable for POI/POS, excellent HMI, media-display applications and all kinds of heavy-duty industrial fields.

## Specifications

| Front Bezel     | NEMA 4/12 (IP65)-compliant, metal front bezel            |                   | Input Signal                    | Input Signal VGA Video: R.G.B Analog 0.7v Peak-to-Peak                                            |                                |
|-----------------|----------------------------------------------------------|-------------------|---------------------------------|---------------------------------------------------------------------------------------------------|--------------------------------|
| Mounting        | Panel mounting, wall mounting rackmount or VESA          |                   |                                 | Video                                                                                             |                                |
|                 | FPMPMI mounting (video electronics standards association |                   |                                 | S-Video                                                                                           |                                |
|                 | Flat Panel monitor physical mounting interface)          |                   |                                 | DVI                                                                                               |                                |
| LCD Panel       | Display Type                                             | 15" TFT LCD       |                                 | Touchscreen: Serial                                                                               | RS-232 interface               |
|                 | Max. Resolution                                          | 1024 x 768        | I/O Connectors<br>Power Adapter | 1 x RS-232 for touchscreen version<br>1 x VGA input<br>1 x RCA for video<br>1 x S-Video for video |                                |
|                 | Max. Colors                                              | 16.2M             |                                 |                                                                                                   |                                |
|                 | Active Area (mm)                                         | 304.128 x 228.096 |                                 |                                                                                                   |                                |
|                 | Pixel Pitch (mm)                                         | 0.297 x 0.297     |                                 |                                                                                                   |                                |
|                 | Response Time                                            | 8ms               |                                 | 1 x DVI                                                                                           |                                |
|                 | Backlight                                                | 2 CCFL            |                                 | 1 x Screw-type DC power input                                                                     |                                |
|                 | Backlight MTBF                                           | 50,000 hrs        |                                 | Screw-type external AC / DC power adapter                                                         |                                |
|                 | Viewing Angle (H/V)                                      | 140°/125°         | Touchscreen                     | Thickness                                                                                         | Resistive: 3.2mm               |
|                 | Contrast Ratio                                           | 700 (TYP.)        |                                 |                                                                                                   | Capacitive: 3.4mm              |
|                 | Brightness (cd/m <sup>2</sup> )                          | 250 nits          |                                 | Light Transmission                                                                                | Resistive: 80%                 |
| Display Control | OSD (on screen display)                                  |                   |                                 |                                                                                                   | Capacitive: 90%                |
| Display Mode    | VGA 640 x 480 (60/72/75Hz), VGA 640 x 350 (70Hz),        |                   |                                 | Power                                                                                             | Resistive: +5V @ 100mA         |
|                 | VGA 720 x 400 (70Hz), XGA 1024 x 768 (60/70/75Hz),       |                   |                                 | Consumption                                                                                       | Capacitive: +5V@ 100mA         |
|                 | SVGA 800 x 600 (60/72/75Hz)                              |                   |                                 | Touch Life                                                                                        | Resistive: 35million touches   |
|                 |                                                          |                   |                                 |                                                                                                   | Capacitive: 200million touches |
|                 |                                                          |                   |                                 |                                                                                                   | Controller interface: RS-232   |