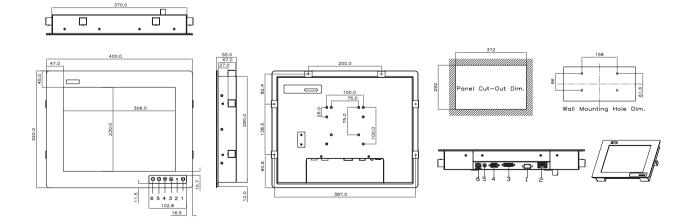

## Dimensions

| 53-P: 400 mm (15.75") (W) x 55 mm (2.16") (D) |
|-----------------------------------------------|
|                                               |
| n (12.6") (H)                                 |
| 53-0: 400 mm(15.75") (W) x 55 mm (2.16") (D)  |
| n (12.6") (H)                                 |
| 0.58 lb)/8.2 kg (18.08 lb)                    |
| g temperature: 0°C ~ +50°C (32°F ~ 122°F)     |
| emperature: -20°C ~ +60°C (-4°F ~ +140°F)     |
| humidity: 20% ~ 90%, non-condensing           |
|                                               |
|                                               |