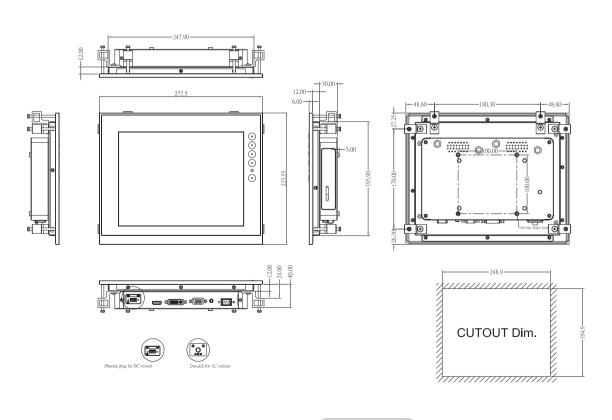

|  |

## **Ordering Information**

| AC Power        | Resistive (RS-232) | P6101PR-AC-RS-US-EU |
|-----------------|--------------------|---------------------|
|                 | Resistive (USB)    | P6101PR-AC-U-US-EU  |
|                 | Glass              | P6101PG-AC-US-EU    |
| 12V/24VDC Power | Resistive (RS-232) | P6101PR-DC-RS       |
|                 | Resistive (USB)    | P6101PR-DC-U        |
|                 | Glass              | P6101PG-DC          |
|                 |                    |                     |

## **Optional Accessories**

| 5946L203800E | HDMI cable      |
|--------------|-----------------|
| 59461713400E | DVI cable       |
| TBD          | Panel mount kit |
| 82231770050E | Wall mount kit  |
| E226171106   | Desktop stand   |

#### Dimensions



6