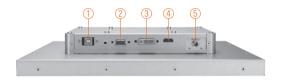

# **Features**

- 10.4" XGA TFT LED backlight LCD
- NEMA 4/12 (IP65)- compliant flat panel monitor
- Supports panel mount, wall mount, rack mount and VESA arm
- Resistive touchscreen
- Full range screw-type (locked) AC-in or 12V/24V DC-in (option)
- DVI-D, VGA and HDMI with multi-signal inputs







▲ Ultra-slim mechanism design



1. T/S port 2. VGA 3. DVI-D

4. HDMI 5. Power

#### Introduction

The P6101 is an ultra slim industrial LCD monitor, which adopts 10.4-inch 350 nits XGA LED backlight LCD display and supports multi-signal interfaces including DVI, VGA and HDMI. Featuring NEMA 4/12 & IP65 compliant front bezel, screw-type adaptor plug design, and 12/24V DC-In means it is fit for all kinds of industrial environments. Moreover, the P6101 supports panel mount, wall mount or VESA FPMPMI (Video Electronics Standards Association Flat Panel Monitor Physical Mounting Interface) mounting. With the compact mechanism design, users can enjoy free from space constraint. It is especially suitable for POI/POS, excellent HMI and all kinds of heavy-duty industrial fields.

#### **Specifications**

| Front Bezel     | NEMA