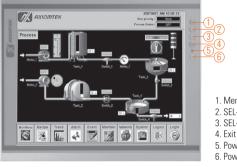

# **Features**

- 10.4" XGA TFT LED backlight LCD
- NEMA 4/12 (IP65)- compliant flat panel monitor
- Supports panel mount, wall mount, rack mount and VESA arm
- Resistive touchscreen
- Full range screw-type (locked) AC-in or 12V/24V DC-in (option)
- DVI-D, VGA and HDMI with multi-signal inputs







▲ Ultra-slim mechanism design



1. T/S port 2. VGA 3. DVI-D

4. HDMI 5. Power

#### Introduction

The P6101 is an ultra slim industrial LCD monitor, which adopts 10.4-inch 350 nits XGA LED backlight LCD display and supports multi-signal interfaces including DVI, VGA and HDMI. Featuring NEMA 4/12 & IP65 compliant front bezel, screw-type adaptor plug design, and 12/24V DC-In means it is fit for all kinds of industrial environments. Moreover, the P6101 supports panel mount, wall mount or VESA FPMPMI (Video Electronics Standards Association Flat Panel Monitor Physical Mounting Interface) mounting. With the compact mechanism design, users can enjoy free from space constraint. It is especially suitable for POI/POS, excellent HMI and all kinds of heavy-duty industrial fields.

#### **Speci