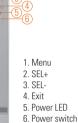

# **Features**

- 10.4" XGA TFT LED backlight LCD
- NEMA 4/12 (IP65)- compliant flat panel monitor
- Supports panel mount, wall mount, rack mount and VESA arm
- Resistive touchscreen
- Full range screw-type (locked) AC-in or 12V/24V DC-in (option)
- DVI-D, VGA and HDMI with multi-signal inputs







▲ Ultra-slim mechanism design



1. T/S port 2. VGA 3. DVI-D

4. HDMI 5. Power

#### Introduction

The P6101 is an ultra slim industrial LCD monitor, which adopts 10.4-inch 350 nits XGA LED backlight LCD display and supports multi-signal interfaces including DVI, VGA and HDMI. Featuring NEMA 4/12 & IP65 compliant front bezel, screw-type adaptor plug design, and 12/24V DC-In means it is fit for all kinds of industrial environments. Moreover, the P6101 supports panel mount, wall mount or VESA FPMPMI (Video Electronics Standards Association Flat Panel Monitor Physical Mounting Interface) mounting. With the compact mechanism design, users can enjoy free from space constraint. It is especially suitable for POI/POS, excellent HMI and all kinds of heavy-duty industrial fields.

#### **Specifi