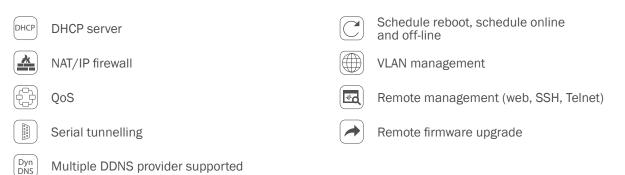

nnector: 3G                |
|            | Operating LEDs                             |                       | 1x SMA F RF antenna connector: WiFi           |
|            | SIM card interface 1.8V/3V                 |                       | DC power jack: power input                    |
| 00000      | Console port connector                     |                       |                                               |
| DIN        | DIN rail                                   | Packing List Included |                                               |
| Rail       |                                            |                       | Power adapter                                 |



Console port cable: RJ45 to DB9 H

Ethernet cable

家 WiFi antennas

LTE antennas



#### SOFTWARE FEATURES



### ORDERING INFORMATION -

| MTX-Router-Helios Lite 3G      | 502300037 |
|--------------------------------|-----------|
| MTX-Router-Helios Lite GPRS    | 502300038 |
| MTX-Router-Helios Lite 3G WiFi | 502300039 |