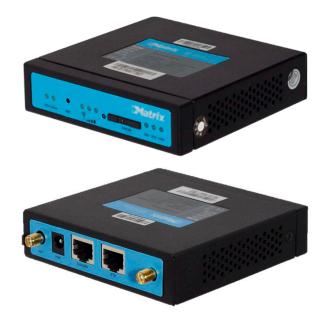

#### 3G/2G compact industrial IoT router

The MTX-Router-Helios Lite 3G is the new industrial router developed for industrial applications. The router has a very compact design with a very rugged enclosure and accessories to be mount in a DIN rail or wall mount. This is the best choice if you are looking for a simple but industrial GPRS or 3G router to connect your device or network into the cellular network.

#### Interfaces

| 3G/2G      | 3G/2G connectivity                         |                       | 1x RJ45: Ethernet 10/100 BaseT                |
|------------|--------------------------------------------|-----------------------|-----------------------------------------------|
|            | 1x Ethernet 10/100 BaseT                   |                       | 1x RJ45: console port connector,<br>RS232/485 |
|            | 1x RS232 (4-wire) or 1x RS485/232 (2-wire) |                       | SIM card                                      |
| $\bigcirc$ | WiFi 802.11 b/g/n (optional)               |                       | 1x SMA F antenna connector: 3G                |
|            | Operating LEDs                             |                       | 1x SMA F RF antenna connector: WiFi           |
|            | SIM card interface 1.8V/3V                 |                       | DC power jack: power input                    |
| 00000      | Console port connector                     |                       |                                               |
| DIN        | DIN rail                                   | Packing List Included |                                               |
| Rail       |                                            |                       | Power adapter                                 |