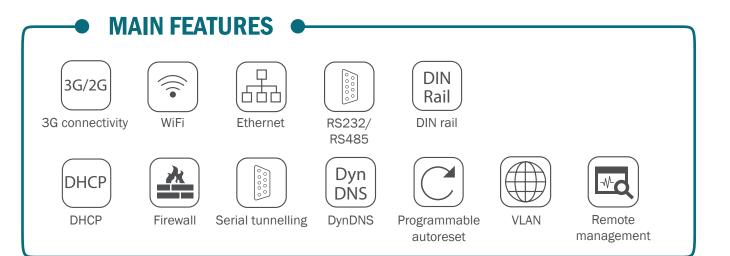

#### Interfaces

| 3G/2G      | 3G/2G connectivity                         |                       | 1x RJ45: Ethernet 10/100 BaseT                |
|------------|--------------------------------------------|-----------------------|-----------------------------------------------|
|            | 1x Ethernet 10/100 BaseT                   |                       | 1x RJ45: console port connector,<br>RS232/485 |
|            | 1x RS232 (4-wire) or 1x RS485/232 (2-wire) |                       | SIM card                                      |
| $\bigcirc$ | WiFi 802.11 b/g/n (optional)               |                       | 1x SMA F antenna connector: 3G                |
|            | Operating LEDs                             |                       | 1x SMA F RF antenna connector: WiFi           |
|            | SIM card interface 1.8V/3V                 |                       | DC power jack: power input                    |
| 00000      | Console port connector                     |                       |                                               |
| DIN        | DIN rail                                   | Packing List Included |                                               |
| Rail       |                                            |                       | Power adapter                                 |

#### SOFTWARE FEATURES