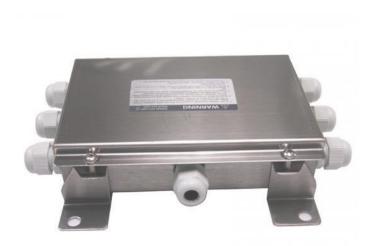

## SS5 STAINLESS STEEL JUNCTION BOXAAAAAAA

| Model                       | L   | L1  | Н  | W   |
|-----------------------------|-----|-----|----|-----|
| Stainless Steel SS5 SS7 SS9 | 205 | 160 | 45 | 153 |

## Stainless Steel Junction Box for 4, 6, 8 or 10 load cells connections SSx

The **Junction Box** SSx is made with stainless steel housing, available for 4, 6, 8 or 10 load cells connections.

## **Key Features:**

Size: 205\*160\*45mm

Steinless steel housing

Connection for 4, 6, 8 or 10 load cells