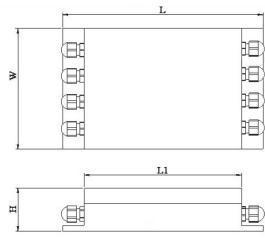

## SS5 STAINLESS STEEL JUNCTION BOXAAAAAAA

| Model                       | L   | L1  | Н  | W   |
|-----------------------------|-----|-----|----|-----|
| Stainless Steel SS5 SS7 SS9 | 205 | 160 | 45 | 153 |