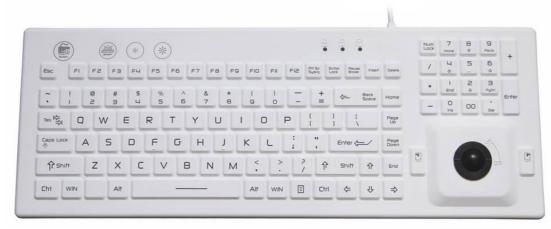

Model: SK319BL

## Washable and Antibacterial rigid silicone keyboard

- A specially designed backlit keyboard with trackball, rigid and rugged, waterproof and washable, made of silicone
- 4-step brightness of backlight
- With Keyboard main power and backlight ON/OFF switch
- trackball provides convenient mouse function
- Rubberized surface provides comfortable use of typing
- Compatibility: Microsoft Windows7/8/10/Vista/XP/2000/ME/98
- Language: All the languages compatible with Windows
- Communication: USB1.1
- Key layout: 106 keys
- Dimensions: 390(L) x 140(W) x 15(T) mm
- Protection level: IP68