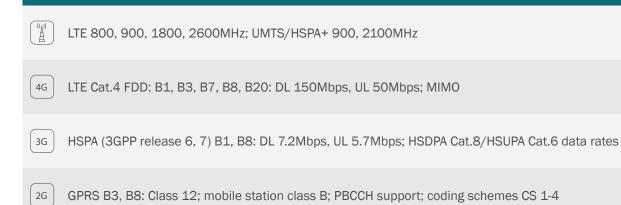

#### 4G 3G/2G , rtta 4G/3G/2G connectivity 2x RJ45: Ethernet 10/100 BaseT 1x RJ45: console port connector, 品 (FPP) 2x Ethernet 10/100 BaseT RS232/485 00000 1x RS232 (4-wire) or 1x RS485/232 (2-wire) SIM card "Å WiFi 802.11 b/g/n (optional) 2x SMA F antenna connectors: GSM -`<del>`</del>\_\_\_\_\_\_ (A) **Operating LEDs** 1x SMA F RP antenna connector: WiFi , Ce SIM card interface 1.8V/3V DC power jack: power input 00000 Console port connector **Packing List Included** DIN Rail DIN rail