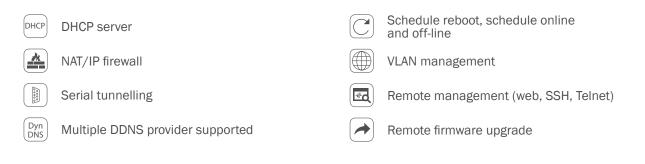

, security, industrial automation, etc...



C

 $\bigcirc$ 





## **HARDWARE FEATURES**

### **MTX-ROUTER-HELIOS Lite 4G**



#### Interfaces

#### 4G 3G/2G , rtta 4G/3G/2G connectivity 2x RJ45: Ethernet 10/100 BaseT 1x RJ45: console port connector, 品 (FPP) 2x Ethernet 10/100 BaseT RS232/485 00000 1x RS232 (4-wire) or 1x RS485/232 (2-wire) SIM card "Å WiFi 802.11 b/g/n (optional) 2x SMA F antenna connectors: GSM -`<del>`</del>\_\_\_\_\_\_ (A) **Operating LEDs** 1x SMA F RP antenna connector: WiFi , Ce SIM card interface 1.8V/3V DC power jack: power input 00000 Console port connector **Packing List Included** DIN Rail DIN rail

**Connectors** 

 Power adapter

 DIN

 DIN rail and wallmount kits

 Console port cable

 Ethernet cable

 WiFi antennas

 LTE antennas



## SOFTWARE FEATURES



## ORDERING INFORMATION

MTX-Router-Helios Lite 4G WiFi 502300045