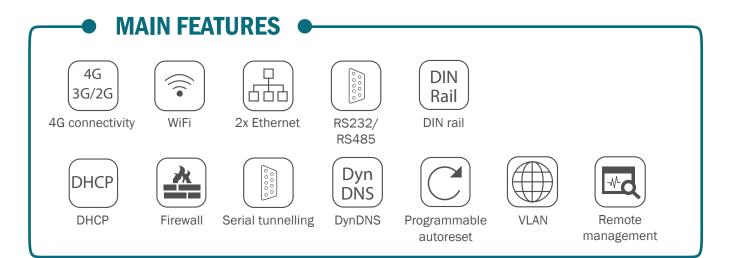

## **HARDWARE FEATURES**

### **MTX-ROUTER-HELIOS Lite 4G**

#### Interfaces

#### 4G 3G/2G , rtta 4G/3G/2G connectivity 2x RJ45: Ethernet 10/100 BaseT 1x RJ45: console port connector, 品 (FPP) 2x Ethernet 10/100 BaseT RS232/485 00000 1x RS232 (4-wire) or 1x RS485/232 (2-wire) SIM card "Å WiFi 802.11 b/g/n (optional) 2x SMA F antenna connectors: GSM -`<del>`</del>\_\_\_\_\_\_ (A) **Operating LEDs** 1x SMA F RP antenna connector: WiFi , Ce SIM card interface 1.8V/3V DC power jack: power input 00000 Console port connector **Packing List Included** DIN Rail DIN rail