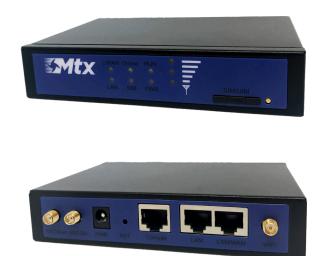

# **MTX-ROUTER-HELIOS Lite 4G**

LTE/4G & dual Ethernet compact industrial IoT router

The MTX-Router-Helios Lite 4G WiFi is the new industrial router developed for industrial applications. The router has a very compact design with a very rugged enclosure and accessories to be mount in a DIN rail or wall mount. This is the best choice if you are looking for a simple but industrial 4G router to connect your device or network into the cellular network. It features dual-Ethernet, VPN client and 3 antennas included.

#### 4G 3G/2G , rtta 4G/3G/2G connectivity 2x RJ45: Ethernet 10/100 BaseT 1x RJ45: console port connector, 品 (FPP) 2x Ethernet 10/100 BaseT RS232/485 00000 1x RS232 (4-wire) or 1x RS485/232 (2-wire) SIM card "Å WiFi 802.11 b/g/n (optional) 2x SMA F antenna connectors: GSM -`<del>`</del>\_\_\_\_\_\_ (A) **Operating LEDs** 1x SMA F RP antenna connector: WiFi , Ce SIM card interface 1.8V/3V DC power jack: power input 00000 Console port connector **Packing List Included** DIN Rail DIN rail

**Connectors** 

 Power adapter

 DIN

 DIN rail and wallmount kits

 Console port cable

 Ethernet cable

 WiFi antennas

 LTE antennas