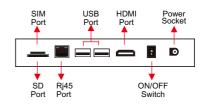

## **Specifications**

| Dis          | Panel Model Max Resolution Aspect Ratio Pixel Pitch Viewing Angle Contrast Ratio Brightness Response Time Display Area (mm) | Max Resolution         1280×800           Aspect Ratio         16:10           Pixel Pitch         0.1659×0.1659           Viewing Angle         85/85/85/85           Contrast Ratio         1300:1           Brightness         350cd/m²           Response Time         25ms | HDMI DISPLAY        | Output Mode                                   | HDMI 480P<br>HDMI 576P<br>HDMI 720P 50Hz<br>HDMI 720P 60Hz<br>HDMI 1080I 50Hz<br>HDMI 1080I 60Hz<br>HDMI 1080P 24Hz<br>HDMI 1080P 50Hz<br>HDMI 1080P 60Hz |
|--------------|-----------------------------------------------------------------------------------------------------------------------------|---------------------------------------------------------------------------------------------------------------------------------------------------------------------------------------------------------------------------------------------------------------------------------|---------------------|-----------------------------------------------|-----------------------------------------------------------------------------------------------------------------------------------------------------------|
|              | Screen Weight<br>Lamp Type                                                                                                  |                                                                                                                                                                                                                                                                                 | ON-SCREEN DISPLAY I | ANGUAGES                                      | English, French, German, Italian, Polish,<br>Russian, Simplified Chinese, Spanish,<br>Turkish, Arabic, Japanese,<br>Traditional Chinese etc.              |
|              | GPU                                                                                                                         |                                                                                                                                                                                                                                                                                 | DISPLAY MODE        |                                               | Portrait & Landscape                                                                                                                                      |
|              | ROM                                                                                                                         | 8/16 GB Flash<br>Android 5.1                                                                                                                                                                                                                                                    | POWER               | Mains Power<br>Consumption                    | DC 12V, 50-60 Hz<br>12 W                                                                                                                                  |
| CONNECTOR    | USB 2.0<br>HDMI (Output)                                                                                                    | X2<br>X1                                                                                                                                                                                                                                                                        | SOUND               | Built-in Speakers                             | 2 x 5W                                                                                                                                                    |
|              | SD<br>Rj45<br>3G SIM (Optional)                                                                                             | X1<br>X1<br>X1<br>X1                                                                                                                                                                                                                                                            | DIMENSION & WEIGHT  | Machine Size<br>Machine Weight<br>Carton Size | 267.6x186.2x39mm<br>1.4KG<br>360X210X60mm                                                                                                                 |
| CONNECTIVITY | LAN<br>WiFi<br>3G (Optional)                                                                                                | RJ45 Port, 10/100M Ethernet<br>Built-in WiFi 802.11B/G/N<br>WCDMA                                                                                                                                                                                                               |                     | Carton Weight<br>Carton Size<br>Carton Weight | 2.2KG<br>430x372x325mm (10PCS)<br>15KG                                                                                                                    |
| FILE SUPPORT | Video                                                                                                                       | H.264, MKV, WMV9, MPEG 1/2/4,<br>HD Divx, Xvid, RM/RMVB;<br>BMP/PNG/GIF/JPEG<br>MP3, WMA, WAV, EAAC+, MP2 dec,<br>Vorbis (Ogg), AC3, FLAC, APE, BSAC<br>txt                                                                                                                     | OTHER               | Regulatory Approvals<br>Warranty              | CE, FCC, ROHS<br>1 year warranty                                                                                                                          |
|              | Image<br>Audio                                                                                                              |                                                                                                                                                                                                                                                                                 | ACCESSORIES         | Included                                      | Remote Control, Power supply,<br>User manual, Keys, Screws                                                                                                |
|              | Scrolling Text                                                                                                              |                                                                                                                                                                                                                                                                                 |                     |                                               |                                                                                                                                                           |