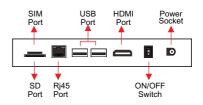

## **Specifications**

| PANEL                 | Panel Model Max Resolution Aspect Ratio Pixel Pitch Viewing Angle Contrast Ratio Brightness Response Time Display Area (mm) Panel Size(mm) Screen Weight Lamp Type | 18.5inch TFT LCD<br>1366x768<br>16:9<br>0.300×0.300<br>89/89/89/89<br>1000:1<br>300cd/m²<br>14ms<br>409.8x230.4mm<br>430.4x254.6x7.8mm<br>1.29Kg<br>WLED    |
|-----------------------|--------------------------------------------------------------------------------------------------------------------------------------------------------------------|-------------------------------------------------------------------------------------------------------------------------------------------------------------|
| INTERNAL MEDIA PLAYER | CPU<br>GPU<br>RAM<br>ROM<br>OS                                                                                                                                     | Quad-core ARM Cortex-A9,1.6GHz<br>ARM Mali-400MP4<br>1/2GB DDR3<br>8/16 GB Flash<br>Android 4.4                                                             |
| CONNECTOR             | USB 2.0<br>HDMI (Output)<br>SD<br>Rj45<br>3G SIM (Optional)                                                                                                        | X2<br>X1<br>X1<br>X1<br>X1                                                                                                                                  |
| CONNECTIVITY          | LAN<br>WiFi<br>3G (Optional)                                                                                                                                       | RJ45 Port, 10/100M Ethernet<br>Built-in WiFi 802.11B/G/N<br>WCDMA                                                                                           |
| FILE SUPPORT          | Video<br>Image<br>Audio<br>Scrolling Text                                                                                                                          | H.264, MKV, WMV9, MPEG 1/2/4,<br>HD Divx, Xvid, RM/RMVB;<br>BMP/PNG/GIF/JPEG<br>MP3, WMA, WAV, EAAC+, MP2 dec,<br>Vorbis (Ogg), AC3, FLAC, APE, BSAC<br>txt |