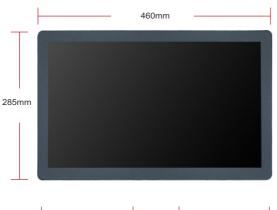

## **Specifications**

| PANEL                 | Panel Model Max Resolution Aspect Ratio Pixel Pitch Viewing Angle Contrast Ratio Brightness Response Time Display Area (mm) Panel Size(mm) Screen Weight Lamp Type | 18.5inch TFT LCD<br>1366x768<br>16:9<br>0.300×0.300<br>89/89/89/89<br>1000:1<br>300cd/m²<br>14ms<br>409.8x230.4mm<br>430.4x254.6x7.8mm<br>1.29Kg<br>WLED    |
|-----------------------|--------------------------------------------------------------------------------------------------------------------------------------------------------------------|-------------------------------------------------------------------------------------------------------------------------------------------------------------|
| INTERNAL MEDIA PLAYER | CPU<br>GPU<br>RAM<br>ROM<br>OS                                                                                                                                     | Quad-core ARM Cortex-A9,1.6GHz<br>ARM Mali-400MP4<br>1/2GB DDR3<br>8/16 GB Flash<br>Android 4.4                                                             |
| CONNECTOR             | USB 2.0<br>HDMI (Output)<br>SD<br>Rj45<br>3G SIM (Optional)                                                                                                        | X2<br>X1<br>X1<br>X1<br>X1                                                                                                                                  |
| CONNECTIVITY          | LAN<br>WiFi<br>3G (Optional)                                                                                                                                       | RJ45 Port, 10/100M Ethernet<br>Built-in WiFi 802.11B/G/N<br>WCDMA                                                                                           |
| FILE SUPPORT          | Video<br>Image<br>Audio<br>Scrolling Text                                                                                                                          | H.264, MKV, WMV9, MPEG 1/2/4,<br>HD Divx, Xvid, RM/RMVB;<br>BMP/PNG/GIF/JPEG<br>MP3, WMA, WAV, EAAC+, MP2 dec,<br>Vorbis (Ogg), AC3, FLAC, APE, BSAC<br>txt |

| HDMI DISPLAY                | Output Mode                                                                                    | HDMI 480P<br>HDMI 576P<br>HDMI 720P 50Hz<br>HDMI 720P 60Hz<br>HDMI 1080I 50Hz<br>HDMI 1080I 60Hz<br>HDMI 1080P 24Hz<br>HDMI 1080P 50Hz<br>HDMI 1080P 60Hz |
|-----------------------------|------------------------------------------------------------------------------------------------|-----------------------------------------------------------------------------------------------------------------------------------------------------------|
| ON-SCREEN DISPLAY LANGUAGES |                                                                                                | English, French, German, Italian, Polish,<br>Russian, Simplified Chinese, Spanish,<br>Turkish, Arabic, Japanese,<br>Traditional Chinese etc.              |
| DISPLAY MODE                |                                                                                                | Portrait & Landscape                                                                                                                                      |
| TOUCH                       |                                                                                                | P-CAP Touch / infrared Touch (optional)                                                                                                                   |
| POWER                       | Mains Power<br>Consumption                                                                     | DC 12V, 50-60 Hz<br>18 W                                                                                                                                  |
| SOUND                       | Built-in Speakers                                                                              | 2 x 5W                                                                                                                                                    |
| DIMENSION & WEIGHT          | Machine Size<br>Machine Weight<br>Carton Size<br>Carton Weight<br>Carton Size<br>Carton Weight | 460x55x285mm<br>5.6KG<br>550x100x400mm<br>6.8KG<br>570x520x430mm(5PCS)<br>38.2KG                                                                          |
| OTHER                       | Regulatory Approvals<br>Warranty                                                               | CE, FCC, ROHS<br>1 year warranty                                                                                                                          |
| ACCESSORIES                 | Included                                                                                       | Remote Control, Power supply,<br>User manual, Keys, Screws                                                                                                |