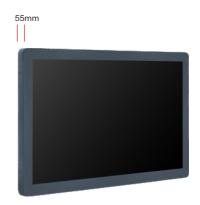

## **Specifications**

| PANEL                 | Panel Model Max Resolution Aspect Ratio Pixel Pitch Viewing Angle Contrast Ratio Brightness Response Time Display Area (mm) Panel Size(mm) Screen Weight Lamp Type | 18.5inch TFT LCD<br>1366x768<br>16:9<br>0.300×0.300<br>89/89/89/89<br>1000:1<br>300cd/m²<br>14ms<br>409.8x230.4mm<br>430.4x254.6x7.8mm<br>1.29Kg<br>WLED    |
|-----------------------|--------------------------------------------------------------------------------------------------------------------------------------------------------------------|-------------------------------------------------------------------------------------------------------------------------------------------------------------|
| INTERNAL MEDIA PLAYER | CPU<br>GPU<br>RAM<br>ROM<br>OS                                                                                                                                     | Quad-core ARM Cortex-A9,1.6GHz<br>ARM Mali-400MP4<br>1/2GB DDR3<br>8/16 GB Flash<br>Android 4.4                                                             |
| CONNECTOR             | USB 2.0<br>HDMI (Output)<br>SD<br>Rj45<br>3G SIM (Optional)                                                                                                        | X2<br>X1<br>X1<br>X1<br>X1                                                                                                                                  |
| CONNECTIVITY          | LAN<br>WiFi<br>3G (Optional)                                                                                                                                       | RJ45 Port, 10/100M Ethernet<br>Built-in WiFi 802.11B/G/N<br>WCDMA                                                                                           |
| FILE SUPPORT          | Video<br>Image<br>Audio<br>Scrolling Text                                                                                                                          | H.264, MKV, WMV9, MPEG 1/2/4,<br>HD Divx, Xvid, RM/RMVB;<br>BMP/PNG/GIF/JPEG<br>MP3, WMA, WAV, EAAC+, MP2 dec,<br>Vorbis (Ogg), AC3, FLAC, APE, BSAC<br>txt |

| HDMI DISPLAY                | Output Mode                                                                                    | HDMI 480P<br>HDMI 576P<br>HDMI 720P 50Hz<br>HDMI 720P 60Hz<br>HDMI 1080I 50Hz<br>HDMI 1080I 60Hz<br>HDMI 1080P 24Hz<br>HDMI 1080P 50Hz<br>HDMI 1080P 60Hz |
|-----------------------------|------------------------------------------------------------------------------------------------|-----------------------------------------------------------------------------------------------------------------------------------------------------------|
| ON-SCREEN DISPLAY LANGUAGES |                                                                                                | English, French, German, Italian, Polish,<br>Russian, Simplified Chinese, Spanish,<br>Turkish, Arabic, Japanese,<br>Traditional Chinese etc.              |
| DISPLAY MODE                |                                                                                                | Portrait & Landscape                                                                                                                                      |
| TOUCH                       |                                                                                                | P-CAP Touch / infrared Touch (optional)                                                                                                                   |
| POWER                       | Mains Power<br>Consumption                                                                     | DC 12V, 50-60 Hz<br>18 W                                                                                                                                  |
| SOUND                       | Built-in Speakers                                                                              | 2 x 5W                                                                                                                                                    |
| DIMENSION & WEIGHT          | Machine Size<br>Machine Weight<br>Carton Size<br>Carton Weight<br>Carton Size<br>Carton Weight | 460x55x285mm<br>5.6KG<br>550x100x400mm<br>6.8KG<br>570x520x430mm(5PCS)<br>38.2KG                                                                          |
| OTHER                       | Regulatory Approvals<br>Warranty                                                               | CE, FCC, ROHS<br>1 year warranty                                                                                                                          |
| ACCESSORIES                 | Included                                                                                       | Remote Control, Power supply,<br>User manual, Keys, Screws                                                                                                |