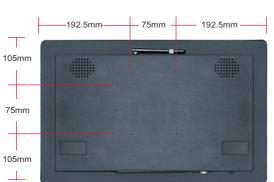

## **Specifications**

| PANEL                 | Panel Model Max Resolution Aspect Ratio Pixel Pitch Viewing Angle Contrast Ratio Brightness Response Time Display Area (mm) Panel Size(mm) Screen Weight Lamp Type | 18.5inch TFT LCD<br>1366x768<br>16:9<br>0.300×0.300<br>89/89/89/89<br>1000:1<br>300cd/m²<br>14ms<br>409.8x230.4mm<br>430.4x254.6x7.8mm<br>1.29Kg<br>WLED    |
|-----------------------|--------------------------------------------------------------------------------------------------------------------------------------------------------------------|-------------------------------------------------------------------------------------------------------------------------------------------------------------|
| INTERNAL MEDIA PLAYER | CPU<br>GPU<br>RAM<br>ROM<br>OS                                                                                                                                     | Quad-core ARM Cortex-A9,1.6GHz<br>ARM Mali-400MP4<br>1/2GB DDR3<br>8/16 GB Flash<br>Android 4.4                                                             |
| CONNECTOR             | USB 2.0<br>HDMI (Output)<br>SD<br>Rj45<br>3G SIM (Optional)                                                                                                        | X2<br>X1<br>X1<br>X1<br>X1                                                                                                                                  |
| CONNECTIVITY          | LAN<br>WiFi<br>3G (Optional)                                                                                                                                       | RJ45 Port, 10/100M Ethernet<br>Built-in WiFi 802.11B/G/N<br>WCDMA                                                                                           |
| FILE SUPPORT          | Video<br>Image<br>Audio<br>Scrolling Text                                                                                                                          | H.264, MKV, WMV9, MPEG 1/2/4,<br>HD Divx, Xvid, RM/RMVB;<br>BMP/PNG/GIF/JPEG<br>MP3, WMA, WAV, EAAC+, MP2 dec,<br>Vorbis (Ogg), AC3, FLAC, APE, BSAC<br>txt |

| HDMI DISPLAY                | Output Mode                                                                                    | HDMI 480P<br>HDMI 576P<br>HDMI 720P 50Hz<br>HDMI 720P 60Hz<br>HDMI 1080I 50Hz<br>HDMI 1080I 60Hz<br>HDMI 1080P 24Hz<br>HDMI 1080P 50Hz<br>HDMI 1080P 60Hz |
|-----------------------------|------------------------------------------------------------------------------------------------|-----------------------------------------------------------------------------------------------------------------------------------------------------------|
| ON-SCREEN DISPLAY LANGUAGES |                                                                                                | English, French, German, Italian, Polish,<br>Russian, Simplified Chinese, Spanish,<br>Turkish, Arabic, Japanese,<br>Traditional Chinese etc.              |
| DISPLAY MODE                |                                                                                                | Portrait & Landscape                                                                                                                                      |
| TOUCH                       |                                                                                                | P-CAP Touch / infrared Touch (optional)                                                                                                                   |
| POWER                       | Mains Power<br>Consumption                                                                     | DC 12V, 50-60 Hz<br>18 W                                                                                                                                  |
| SOUND                       | Built-in Speakers                                                                              | 2 x 5W                                                                                                                                                    |
| DIMENSION & WEIGHT          | Machine Size<br>Machine Weight<br>Carton Size<br>Carton Weight<br>Carton Size<br>Carton Weight | 460x55x285mm<br>5.6KG<br>550x100x400mm<br>6.8KG<br>570x520x430mm(5PCS)<br>38.2KG                                                                          |
| OTHER                       | Regulatory Approvals<br>Warranty                                                               | CE, FCC, ROHS<br>1 year warranty                                                                                                                          |
| ACCESSORIES                 | Included                                                                                       | Remote Control, Power supply,<br>User manual, Keys, Screws                                                                                                |