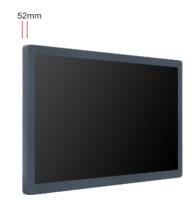

## Specifications

| opecifications        |                                                                                                                                                                                                         |                                                                                                                                                          |                             |                                                                                                                                                           |                                                                                                                 |
|-----------------------|---------------------------------------------------------------------------------------------------------------------------------------------------------------------------------------------------------|----------------------------------------------------------------------------------------------------------------------------------------------------------|-----------------------------|-----------------------------------------------------------------------------------------------------------------------------------------------------------|-----------------------------------------------------------------------------------------------------------------|
| PANEL                 | Panel Model24inch TFT LEDMax Resolution1920x1080Aspect Ratio16:09Pixel Pitch0.27675x0.27675Viewing Angle89/89/89Contrast Ratio1000:1Brightness250cd/m²Response Time25msDisplay Area (mm)531.36x298.89mm | HDMI DISPLAY                                                                                                                                             | Output Mode                 | HDMI 480P<br>HDMI 576P<br>HDMI 720P 50Hz<br>HDMI 720P 60Hz<br>HDMI 1080I 50Hz<br>HDMI 1080I 60Hz<br>HDMI 1080P 24Hz<br>HDMI 1080P 50Hz<br>HDMI 1080P 60Hz |                                                                                                                 |
|                       | Panel Size(mm)<br>Screen Weight<br>Lamp Type                                                                                                                                                            | ight 2.05Kg                                                                                                                                              | ON-SCREEN DISPLAY LANGUAGES |                                                                                                                                                           | English, French, German, Italian, Polisl<br>Russian, Simplified Chinese, Spanish,<br>Turkish, Arabic, Japanese, |
| INTERNAL MEDIA PLAYER | CPU<br>GPU<br>RAM<br>ROM<br>OS                                                                                                                                                                          | Quad-core ARM Cortex-A9,1.6GHz<br>ARM Mali-400MP4<br>1/2GB DDR3<br>8/16 GB Flash<br>Android 4.4                                                          | DISPLAY MODE                |                                                                                                                                                           | Traditional Chinese etc. Portrait & Landscape                                                                   |
|                       |                                                                                                                                                                                                         |                                                                                                                                                          | тоисн                       |                                                                                                                                                           | P-CAP Touch / infrared Touch (optional                                                                          |
| CONNECTOR             | USB 2.0<br>HDMI (Output)<br>SD<br>Rj45                                                                                                                                                                  | X2<br>X1<br>X1<br>X1                                                                                                                                     | POWER                       | Mains Power<br>Consumption                                                                                                                                | DC 12V, 50-60 Hz<br>31W                                                                                         |
|                       |                                                                                                                                                                                                         |                                                                                                                                                          | SOUND                       | Built-in Speakers                                                                                                                                         | 2 x 10W                                                                                                         |
|                       | 3G SIM (Optional)                                                                                                                                                                                       | X1                                                                                                                                                       | DIMENSION & WEIGHT          | Machine Size<br>Machine Weight                                                                                                                            | 572x339.5x52mm<br>5.3KG                                                                                         |
| CONNECTIVITY          | LAN<br>WiFi<br>3G (Optional)                                                                                                                                                                            | RJ45 Port, 10/100M Ethernet<br>Built-in WiFi 802.11B/G/N<br>WCDMA                                                                                        |                             | Carton Size<br>Carton Weight<br>Carton Size                                                                                                               | 635x113x420mm<br>5.8KG<br>657x675x447mm(5PCS)                                                                   |
| FILE SUPPORT          | Video<br>Image                                                                                                                                                                                          | H.264, MKV, WMV9, MPEG 1/2/4,<br>HD Divx, Xvid, RM/RMVB;<br>BMP/PNG/GIF/JPEG<br>MP3,WMA,WAV,EAAC+, MP2 dec,<br>Vorbis (Ogg), AC3, FLAC, APE, BSAC<br>txt | OTHER                       | Carton Weight<br>Regulatory Approvals<br>Warranty                                                                                                         | 15.3KG<br>CE, FCC, ROHS<br>1 year warranty                                                                      |
|                       | Audio<br>Scrolling Text                                                                                                                                                                                 |                                                                                                                                                          | ACCESSORIES                 | Included                                                                                                                                                  | Remote Control, Power supply,<br>User manual, Keys, Screws                                                      |