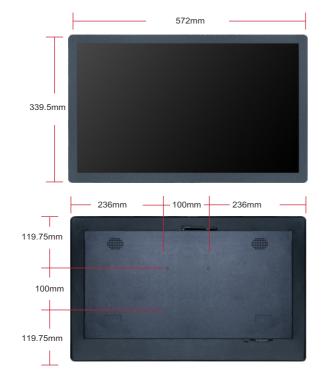

## Specifications

| opecifications        |                                                                                                                                                                                                         |                                                                                                                                                          |                             |                                                                                                                                                           |                                                                                                                 |
|-----------------------|---------------------------------------------------------------------------------------------------------------------------------------------------------------------------------------------------------|----------------------------------------------------------------------------------------------------------------------------------------------------------|-----------------------------|-----------------------------------------------------------------------------------------------------------------------------------------------------------|-----------------------------------------------------------------------------------------------------------------|
| PANEL                 | Panel Model24inch TFT LEDMax Resolution1920x1080Aspect Ratio16:09Pixel Pitch0.27675x0.27675Viewing Angle89/89/89Contrast Ratio1000:1Brightness250cd/m²Response Time25msDisplay Area (mm)531.36x298.89mm | HDMI DISPLAY                                                                                                                                             | Output Mode                 | HDMI 480P<br>HDMI 576P<br>HDMI 720P 50Hz<br>HDMI 720P 60Hz<br>HDMI 1080I 50Hz<br>HDMI 1080I 60Hz<br>HDMI 1080P 24Hz<br>HDMI 1080P 50Hz<br>HDMI 1080P 60Hz |                                                                                                                 |
|                       | Panel Size(mm)<br>Screen Weight<br>Lamp Type                                                                                                                                                            | ight 2.05Kg                                                                                                                                              | ON-SCREEN DISPLAY LANGUAGES |                                                                                                                                                           | English, French, German, Italian, Polisl<br>Russian, Simplified Chinese, Spanish,<br>Turkish, Arabic, Japanese, |
| INTERNAL MEDIA PLAYER | CPU<br>GPU<br>RAM<br>ROM<br>OS                                                                                                                                                                          | Quad-core ARM Cortex-A9,1.6GHz<br>ARM Mali-400MP4<br>1/2GB DDR3<br>8/16 GB Flash<br>Android 4.4                                                          | DISPLAY MODE                |                                                                                                                                                           | Traditional Chinese etc. Portrait & Landscape                                                                   |
|                       |                                                                                                                                                                                                         |                                                                                                                                                          | тоисн                       |                                                                                                                                                           | P-CAP Touch / infrared Touch (optional                                                                          |
| CONNECTOR             | USB 2.0<br>HDMI (Output)<br>SD<br>Rj45                                                                                                                                                                  | X2<br>X1<br>X1<br>X1                                                                                                                                     | POWER                       | Mains Power<br>Consumption                                                                                                                                | DC 12V, 50-60 Hz<br>31W                                                                                         |
|                       |                                                                                                                                                                                                         |                                                                                                                                                          | SOUND                       | Built-in Speakers                                                                                                                                         | 2 x 10W                                                                                                         |
|                       | 3G SIM (Optional)                                                                                                                                                                                       | X1                                                                                                                                                       | DIMENSION & WEIGHT          | Machine Size<br>Machine Weight                                                                                                                            | 572x339.5x52mm<br>5.3KG                                                                                         |
| CONNECTIVITY          | LAN<br>WiFi<br>3G (Optional)                                                                                                                                                                            | RJ45 Port, 10/100M Ethernet<br>Built-in WiFi 802.11B/G/N<br>WCDMA                                                                                        |                             | Carton Size<br>Carton Weight<br>Carton Size                                                                                                               | 635x113x420mm<br>5.8KG<br>657x675x447mm(5PCS)                                                                   |
| FILE SUPPORT          | Video<br>Image                                                                                                                                                                                          | H.264, MKV, WMV9, MPEG 1/2/4,<br>HD Divx, Xvid, RM/RMVB;<br>BMP/PNG/GIF/JPEG<br>MP3,WMA,WAV,EAAC+, MP2 dec,<br>Vorbis (Ogg), AC3, FLAC, APE, BSAC<br>txt | OTHER                       | Carton Weight<br>Regulatory Approvals<br>Warranty                                                                                                         | 15.3KG<br>CE, FCC, ROHS<br>1 year warranty                                                                      |
|                       | Audio<br>Scrolling Text                                                                                                                                                                                 |                                                                                                                                                          | ACCESSORIES                 | Included                                                                                                                                                  | Remote Control, Power supply,<br>User manual, Keys, Screws                                                      |