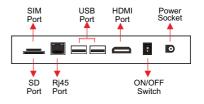

## Specifications

| opecifications        |                                                                                                                                                                                                         |                                                                                                                                                          |                             |                                                                                                                                                           |                                                                                                                 |
|-----------------------|---------------------------------------------------------------------------------------------------------------------------------------------------------------------------------------------------------|----------------------------------------------------------------------------------------------------------------------------------------------------------|-----------------------------|-----------------------------------------------------------------------------------------------------------------------------------------------------------|-----------------------------------------------------------------------------------------------------------------|
| PANEL                 | Panel Model24inch TFT LEDMax Resolution1920x1080Aspect Ratio16:09Pixel Pitch0.27675x0.27675Viewing Angle89/89/89Contrast Ratio1000:1Brightness250cd/m²Response Time25msDisplay Area (mm)531.36x298.89mm | HDMI DISPLAY                                                                                                                                             | Output Mode                 | HDMI 480P<br>HDMI 576P<br>HDMI 720P 50Hz<br>HDMI 720P 60Hz<br>HDMI 1080I 50Hz<br>HDMI 1080I 60Hz<br>HDMI 1080P 24Hz<br>HDMI 1080P 50Hz<br>HDMI 1080P 60Hz |                                                                                                                 |
|                       | Panel Size(mm)<br>Screen Weight<br>Lamp Type                                                                                                                                                            | ight 2.05Kg                                                                                                                                              | ON-SCREEN DISPLAY LANGUAGES |                                                                                                                                                           | English, French, German, Italian, Polisl<br>Russian, Simplified Chinese, Spanish,<br>Turkish, Arabic, Japanese, |
| INTERNAL MEDIA PLAYER | CPU<br>GPU<br>RAM<br>ROM<br>OS                                                                                                                                                                          | Quad-core ARM Cortex-A9,1.6GHz<br>ARM Mali-400MP4<br>1/2GB DDR3<br>8/16 GB Flash<br>Android 4.4                                                          | DISPLAY MODE                |                                                                                                                                                           | Traditional Chinese etc. Portrait & Landscape                                                                   |
|                       |                                                                                                                                                                                                         |                                                                                                                                                          | тоисн                       |                                                                                                                                                           | P-CAP Touch / infrared Touch (optional                                                                          |
| CONNECTOR             | USB 2.0<br>HDMI (Output)<br>SD<br>Rj45                                                                                                                                                                  | X2<br>X1<br>X1<br>X1                                                                                                                                     | POWER                       | Mains Power<br>Consumption                                                                                                                                | DC 12V, 50-60 Hz<br>31W                                                                                         |
|                       |                                                                                                                                                                                                         |                                                                                                                                                          | SOUND                       | Built-in Speakers                                                                                                                                         | 2 x 10W                                                                                                         |
|                       | 3G SIM (Optional)                                                                                                                                                                                       | X1                                                                                                                                                       | DIMENSION & WEIGHT          | Machine Size<br>Machine Weight                                                                                                                            | 572x339.5x52mm<br>5.3KG                                                                                         |
| CONNECTIVITY          | LAN<br>WiFi<br>3G (Optional)                                                                                                                                                                            | RJ45 Port, 10/100M Ethernet<br>Built-in WiFi 802.11B/G/N<br>WCDMA                                                                                        |                             | Carton Size<br>Carton Weight<br>Carton Size                                                                                                               | 635x113x420mm<br>5.8KG<br>657x675x447mm(5PCS)                                                                   |
| FILE SUPPORT          | Video<br>Image                                                                                                                                                                                          | H.264, MKV, WMV9, MPEG 1/2/4,<br>HD Divx, Xvid, RM/RMVB;<br>BMP/PNG/GIF/JPEG<br>MP3,WMA,WAV,EAAC+, MP2 dec,<br>Vorbis (Ogg), AC3, FLAC, APE, BSAC<br>txt | OTHER                       | Carton Weight<br>Regulatory Approvals<br>Warranty                                                                                                         | 15.3KG<br>CE, FCC, ROHS<br>1 year warranty                                                                      |
|                       | Audio<br>Scrolling Text                                                                                                                                                                                 |                                                                                                                                                          | ACCESSORIES                 | Included                                                                                                                                                  | Remote Control, Power supply,<br>User manual, Keys, Screws                                                      |