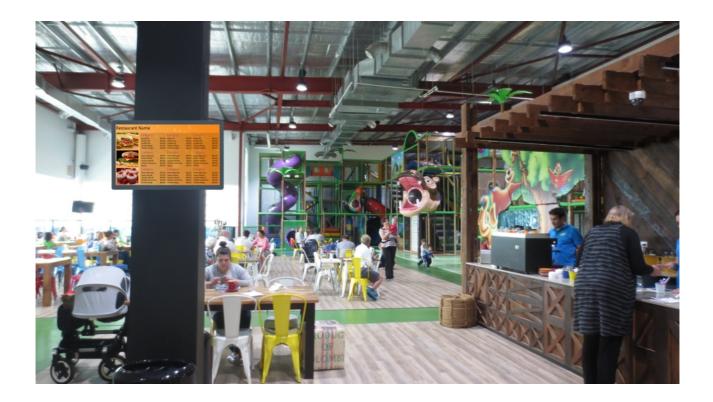

Right Message At Right Time

Digital Signage is the remote-controlled distribution and playback of digital content (TV programs, advertising, menus, and every sort of information) on networks of displays. These displays can range from digital billboards to much smaller screens, either at a single location or across multiple sites. It's all about targeting the audience with relevant information. Digital signage enables users to display their messages more dynamically and targeted.

RCSTARS has demonstrated a Digital Signage application on android platform. The application provides the features of updating the content from remote web browser, playback of video content, image, HTML web pages and scrolling text messages.

## Designed for:

- POS
- Hotel
- Self-service Terminal
- Public Information Display
- Hospitality
- In-vehicles And Transportation