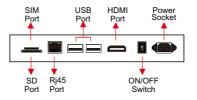

#### Specifications

| opeemeations          |                                                                                                                                                                                                                                                                      |                                                                                                                                                          |                             |                                                                                                                                                           |                                                                                                                 |
|-----------------------|----------------------------------------------------------------------------------------------------------------------------------------------------------------------------------------------------------------------------------------------------------------------|----------------------------------------------------------------------------------------------------------------------------------------------------------|-----------------------------|-----------------------------------------------------------------------------------------------------------------------------------------------------------|-----------------------------------------------------------------------------------------------------------------|
| PANEL                 | Panel Model43inch TFT LEDMax Resolution1920x1080Aspect Ratio16:09Pixel Pitch0.4903×0.4903Viewing Angle89/89/89/89Contrast Ratio1200:1Brightness500cd/m²Response Time26msDisplay Area (mm)941.184x529.416mmPanel Size(mm)973x565.8x29mmScreen Weight11KgLamp TypeWLED | HDMI DISPLAY                                                                                                                                             | Output Mode                 | HDMI 480P<br>HDMI 576P<br>HDMI 720P 50Hz<br>HDMI 720P 60Hz<br>HDMI 1080I 50Hz<br>HDMI 1080I 60Hz<br>HDMI 1080P 24Hz<br>HDMI 1080P 50Hz<br>HDMI 1080P 60Hz |                                                                                                                 |
|                       |                                                                                                                                                                                                                                                                      | 11Kg<br>WLED                                                                                                                                             | ON-SCREEN DISPLAY LANGUAGES |                                                                                                                                                           | English, French, German, Italian, Polish<br>Russian, Simplified Chinese, Spanish,<br>Turkish, Arabic, Japanese, |
| INTERNAL MEDIA PLAYER | CPU<br>GPU<br>RAM<br>ROM<br>OS                                                                                                                                                                                                                                       | Quad-core ARM Cortex-A9,1.6GHz<br>ARM Mali-400MP4<br>1/2GB DDR3<br>8/16 GB Flash<br>Android 4.4                                                          | DISPLAY MODE                |                                                                                                                                                           | Traditional Chinese etc.<br>Portrait & Landscape                                                                |
|                       |                                                                                                                                                                                                                                                                      |                                                                                                                                                          | тоисн                       |                                                                                                                                                           | P-CAP Touch / infrared Touch (optional                                                                          |
| CONNECTOR             | USB 2.0<br>HDMI (Output)<br>SD<br>Rj45                                                                                                                                                                                                                               | X2<br>X1<br>X1<br>X1                                                                                                                                     | POWER                       | Mains Power<br>Consumption                                                                                                                                | AC 100-240V, 50-60 Hz<br>70W                                                                                    |
|                       |                                                                                                                                                                                                                                                                      |                                                                                                                                                          | SOUND                       | Built-in Speakers                                                                                                                                         | 2 x 10W                                                                                                         |
|                       | 3G SIM (Optional)                                                                                                                                                                                                                                                    | X1                                                                                                                                                       | DIMENSION & WEIGHT          | Machine Size                                                                                                                                              | 1013x59.5x601mm                                                                                                 |
| CONNECTIVITY          | LAN<br>WiFi<br>3G (Optional)                                                                                                                                                                                                                                         | RJ45 Port, 10/100M Ethernet<br>Built-in WiFi 802.11B/G/N<br>WCDMA                                                                                        |                             | Machine Weight<br>Carton Size<br>Carton Weight<br>Wooden Case Size                                                                                        | 15.1KG<br>1090x140x695mm<br>16KG<br>1120x730x725mm(5PCS)                                                        |
| FILE SUPPORT          | Video                                                                                                                                                                                                                                                                | H.264, MKV, WMV9, MPEG 1/2/4,<br>HD Divx, Xvid, RM/RMVB;<br>BMP/PNG/GIF/JPEG<br>MP3,WMA,WAV,EAAC+, MP2 dec,<br>Vorbis (Ogg), AC3, FLAC, APE, BSAC<br>txt |                             | Wooden Case Weight                                                                                                                                        | 100.5KG                                                                                                         |
|                       | Image<br>Audio                                                                                                                                                                                                                                                       |                                                                                                                                                          | OTHER                       | Regulatory Approvals<br>Warranty                                                                                                                          | CE, FCC, ROHS<br>1 year warranty                                                                                |
|                       | Scrolling Text                                                                                                                                                                                                                                                       |                                                                                                                                                          | ACCESSORIES                 | Included                                                                                                                                                  | Remote Control, Power supply,<br>User manual, Keys, Screws                                                      |