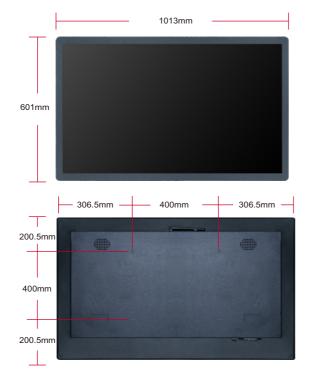

#### Specifications

| opeemeations          |                                                                                                                                                                                                                                                                      |                                                                                                                                                          |                             |                                                                                                                                                           |                                                                                                                 |
|-----------------------|----------------------------------------------------------------------------------------------------------------------------------------------------------------------------------------------------------------------------------------------------------------------|----------------------------------------------------------------------------------------------------------------------------------------------------------|-----------------------------|-----------------------------------------------------------------------------------------------------------------------------------------------------------|-----------------------------------------------------------------------------------------------------------------|
| PANEL                 | Panel Model43inch TFT LEDMax Resolution1920x1080Aspect Ratio16:09Pixel Pitch0.4903×0.4903Viewing Angle89/89/89/89Contrast Ratio1200:1Brightness500cd/m²Response Time26msDisplay Area (mm)941.184x529.416mmPanel Size(mm)973x565.8x29mmScreen Weight11KgLamp TypeWLED | HDMI DISPLAY                                                                                                                                             | Output Mode                 | HDMI 480P<br>HDMI 576P<br>HDMI 720P 50Hz<br>HDMI 720P 60Hz<br>HDMI 1080I 50Hz<br>HDMI 1080I 60Hz<br>HDMI 1080P 24Hz<br>HDMI 1080P 50Hz<br>HDMI 1080P 60Hz |                                                                                                                 |
|                       |                                                                                                                                                                                                                                                                      | 11Kg<br>WLED                                                                                                                                             | ON-SCREEN DISPLAY LANGUAGES |                                                                                                                                                           | English, French, German, Italian, Polish<br>Russian, Simplified Chinese, Spanish,<br>Turkish, Arabic, Japanese, |
| INTERNAL MEDIA PLAYER | CPU<br>GPU<br>RAM<br>ROM<br>OS                                                                                                                                                                                                                                       | Quad-core ARM Cortex-A9,1.6GHz<br>ARM Mali-400MP4<br>1/2GB DDR3<br>8/16 GB Flash<br>Android 4.4                                                          | DISPLAY MODE                |                                                                                                                                                           | Traditional Chinese etc.<br>Portrait & Landscape                                                                |
|                       |                                                                                                                                                                                                                                                                      |                                                                                                                                                          | тоисн                       |                                                                                                                                                           | P-CAP Touch / infrared Touch (optional                                                                          |
| CONNECTOR             | USB 2.0<br>HDMI (Output)<br>SD<br>Rj45                                                                                                                                                                                                                               | X2<br>X1<br>X1<br>X1                                                                                                                                     | POWER                       | Mains Power<br>Consumption                                                                                                                                | AC 100-240V, 50-60 Hz<br>70W                                                                                    |
|                       |                                                                                                                                                                                                                                                                      |                                                                                                                                                          | SOUND                       | Built-in Speakers                                                                                                                                         | 2 x 10W                                                                                                         |
|                       | 3G SIM (Optional)                                                                                                                                                                                                                                                    | X1                                                                                                                                                       | DIMENSION & WEIGHT          | Machine Size                                                                                                                                              | 1013x59.5x601mm                                                                                                 |
| CONNECTIVITY          | LAN<br>WiFi<br>3G (Optional)                                                                                                                                                                                                                                         | RJ45 Port, 10/100M Ethernet<br>Built-in WiFi 802.11B/G/N<br>WCDMA                                                                                        |                             | Machine Weight<br>Carton Size<br>Carton Weight<br>Wooden Case Size                                                                                        | 15.1KG<br>1090x140x695mm<br>16KG<br>1120x730x725mm(5PCS)                                                        |
| FILE SUPPORT          | Video                                                                                                                                                                                                                                                                | H.264, MKV, WMV9, MPEG 1/2/4,<br>HD Divx, Xvid, RM/RMVB;<br>BMP/PNG/GIF/JPEG<br>MP3,WMA,WAV,EAAC+, MP2 dec,<br>Vorbis (Ogg), AC3, FLAC, APE, BSAC<br>txt |                             | Wooden Case Weight                                                                                                                                        | 100.5KG                                                                                                         |
|                       | Image<br>Audio                                                                                                                                                                                                                                                       |                                                                                                                                                          | OTHER                       | Regulatory Approvals<br>Warranty                                                                                                                          | CE, FCC, ROHS<br>1 year warranty                                                                                |
|                       | Scrolling Text                                                                                                                                                                                                                                                       |                                                                                                                                                          | ACCESSORIES                 | Included                                                                                                                                                  | Remote Control, Power supply,<br>User manual, Keys, Screws                                                      |