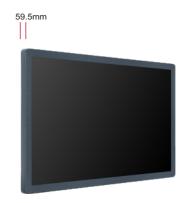

#### Specifications

| opeemeations          |                                                                                                                                                                                                                                                                      |                                                                                                                                                          |                             |                                                                                                                                                           |                                                                                                                 |
|-----------------------|----------------------------------------------------------------------------------------------------------------------------------------------------------------------------------------------------------------------------------------------------------------------|----------------------------------------------------------------------------------------------------------------------------------------------------------|-----------------------------|-----------------------------------------------------------------------------------------------------------------------------------------------------------|-----------------------------------------------------------------------------------------------------------------|
| PANEL                 | Panel Model43inch TFT LEDMax Resolution1920x1080Aspect Ratio16:09Pixel Pitch0.4903×0.4903Viewing Angle89/89/89/89Contrast Ratio1200:1Brightness500cd/m²Response Time26msDisplay Area (mm)941.184x529.416mmPanel Size(mm)973x565.8x29mmScreen Weight11KgLamp TypeWLED | HDMI DISPLAY                                                                                                                                             | Output Mode                 | HDMI 480P<br>HDMI 576P<br>HDMI 720P 50Hz<br>HDMI 720P 60Hz<br>HDMI 1080I 50Hz<br>HDMI 1080I 60Hz<br>HDMI 1080P 24Hz<br>HDMI 1080P 50Hz<br>HDMI 1080P 60Hz |                                                                                                                 |
|                       |                                                                                                                                                                                                                                                                      | 11Kg<br>WLED                                                                                                                                             | ON-SCREEN DISPLAY LANGUAGES |                                                                                                                                                           | English, French, German, Italian, Polish<br>Russian, Simplified Chinese, Spanish,<br>Turkish, Arabic, Japanese, |
| INTERNAL MEDIA PLAYER | CPU<br>GPU<br>RAM<br>ROM<br>OS                                                                                                                                                                                                                                       | Quad-core ARM Cortex-A9,1.6GHz<br>ARM Mali-400MP4<br>1/2GB DDR3<br>8/16 GB Flash<br>Android 4.4                                                          | DISPLAY MODE                |                                                                                                                                                           | Traditional Chinese etc.<br>Portrait & Landscape                                                                |
|                       |                                                                                                                                                                                                                                                                      |                                                                                                                                                          | тоисн                       |                                                                                                                                                           | P-CAP Touch / infrared Touch (optional                                                                          |
| CONNECTOR             | USB 2.0<br>HDMI (Output)<br>SD<br>Rj45                                                                                                                                                                                                                               | X2<br>X1<br>X1<br>X1                                                                                                                                     | POWER                       | Mains Power<br>Consumption                                                                                                                                | AC 100-240V, 50-60 Hz<br>70W                                                                                    |
|                       |                                                                                                                                                                                                                                                                      |                                                                                                                                                          | SOUND                       | Built-in Speakers                                                                                                                                         | 2 x 10W                                                                                                         |
|                       | 3G SIM (Optional)                                                                                                                                                                                                                                                    | X1                                                                                                                                                       | DIMENSION & WEIGHT          | Machine Size                                                                                                                                              | 1013x59.5x601mm                                                                                                 |
| CONNECTIVITY          | LAN<br>WiFi<br>3G (Optional)                                                                                                                                                                                                                                         | RJ45 Port, 10/100M Ethernet<br>Built-in WiFi 802.11B/G/N<br>WCDMA                                                                                        |                             | Machine Weight<br>Carton Size<br>Carton Weight<br>Wooden Case Size                                                                                        | 15.1KG<br>1090x140x695mm<br>16KG<br>1120x730x725mm(5PCS)                                                        |
| FILE SUPPORT          | Video                                                                                                                                                                                                                                                                | H.264, MKV, WMV9, MPEG 1/2/4,<br>HD Divx, Xvid, RM/RMVB;<br>BMP/PNG/GIF/JPEG<br>MP3,WMA,WAV,EAAC+, MP2 dec,<br>Vorbis (Ogg), AC3, FLAC, APE, BSAC<br>txt |                             | Wooden Case Weight                                                                                                                                        | 100.5KG                                                                                                         |
|                       | Image<br>Audio                                                                                                                                                                                                                                                       |                                                                                                                                                          | OTHER                       | Regulatory Approvals<br>Warranty                                                                                                                          | CE, FCC, ROHS<br>1 year warranty                                                                                |
|                       | Scrolling Text                                                                                                                                                                                                                                                       |                                                                                                                                                          | ACCESSORIES                 | Included                                                                                                                                                  | Remote Control, Power supply,<br>User manual, Keys, Screws                                                      |