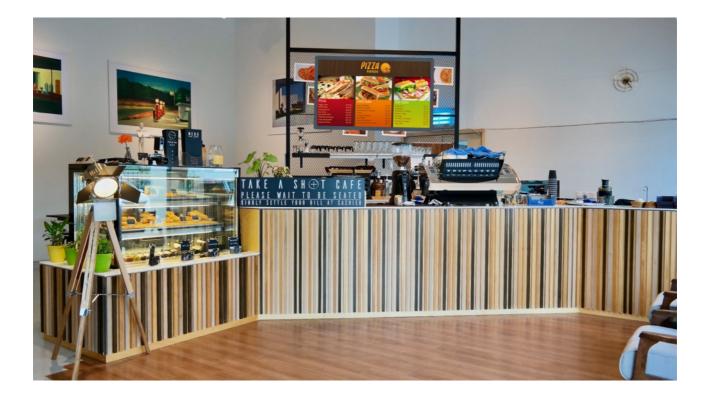

## 43" Android Network Digital Signage

Right Message At Right Time

Digital Signage is the remote-controlled distribution and playback of digital content (TV programs, advertising, menus, and every sort of information) on networks of displays. These displays can range from digital billboards to much smaller screens, either at a single location or across multiple sites. It's all about targeting the audience with relevant information. Digital signage enables users to display their messages more dynamically and targeted.

RCSTARS has demonstrated a Digital Signage application on android platform. The application provides the features of updating the content from remote web browser, playback of video content, image, HTML web pages and scrolling text messages.

### Designed for:

- POS
- Hotel
- Self-service Terminal
- Public Information Display
- Hospitality
- In-vehicles And Transportation