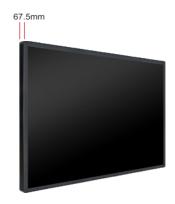

| HDMI DISPLAY        | Output Mode                                                                                              | HDMI 480P<br>HDMI 576P<br>HDMI 720P 50Hz<br>HDMI 720P 60Hz<br>HDMI 10801 60Hz<br>HDMI 10801 60Hz<br>HDMI 1080P 24Hz<br>HDMI 1080P 50Hz<br>HDMI 1080P 60Hz |  |
|---------------------|----------------------------------------------------------------------------------------------------------|-----------------------------------------------------------------------------------------------------------------------------------------------------------|--|
| ON-SCREEN DISPLAY L | ANGUAGES                                                                                                 | English, French, German, Italian, Polish<br>Russian, Simplified Chinese, Spanish,<br>Turkish, Arabic, Japanese,<br>Traditional Chinese etc.               |  |
| DISPLAY MODE        |                                                                                                          | Portrait & Landscape                                                                                                                                      |  |
| тоисн               |                                                                                                          | P-CAP Touch / infrared Touch (optional)                                                                                                                   |  |
| POWER               | Mains Power<br>Consumption                                                                               | AC 100-240V, 50-60 Hz<br>94W                                                                                                                              |  |
| SOUND               | Built-in Speakers                                                                                        | 2 x 10W                                                                                                                                                   |  |
| DIMENSION & WEIGHT  | Machine Size<br>Machine Weight<br>Carton Size<br>Carton Weight<br>Wooden Case Size<br>Wooden Case Weight | 1227.5x67.5x662.5mm<br>30.1KG<br>1230x185x770mm<br>33KG<br>1260x955x800mm (5PCS)<br>230.5KG                                                               |  |
| OTHER               | Regulatory Approvals<br>Warranty                                                                         | CE, FCC, ROHS<br>1 year warranty                                                                                                                          |  |
| ACCESSORIES         | Included                                                                                                 | Remote Control, Power supply,<br>User manual, Keys, Screws                                                                                                |  |