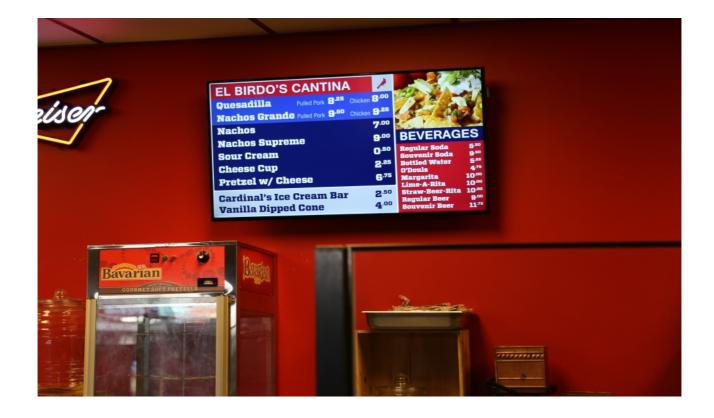

## Right Message At Right Time

Digital Signage is the remote-controlled distribution and playback of digital content (TV programs, advertising, menus, and every sort of information) on networks of displays. These displays can range from digital billboards to much smaller screens, either at a single location or across multiple sites. It's all about targeting the audience with relevant information. Digital signage enables users to display their messages more dynamically and targeted.

RCSTARS has demonstrated a Digital Signage application on android platform. The application provides the features of updating the content from remote web browser, playback of video content, image, HTML web pages and scrolling text messages.

### Designed for:

- POS
- Hotel
- Self-service Terminal
- Public Information Display
- Hospitality
- In-vehicles And Transportation