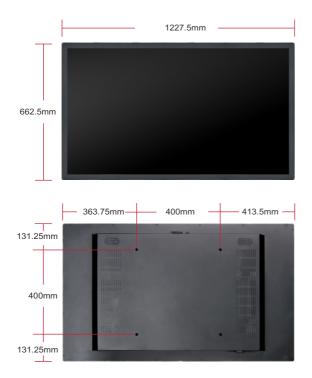

#### Specifications

| opoolinoutiono        |                                                                                                                                                                                                     |                                                                                                                                                                     |                    |               |
|-----------------------|-----------------------------------------------------------------------------------------------------------------------------------------------------------------------------------------------------|---------------------------------------------------------------------------------------------------------------------------------------------------------------------|--------------------|---------------|
| PANEL                 | Panel Model<br>Max Resolution<br>Aspect Ratio<br>Pixel Pitch<br>Viewing Angle<br>Contrast Ratio<br>Brightness<br>Response Time<br>Display Area (mm)<br>Panel Size(mm)<br>Screen Weight<br>Lamp Type | 49inch TFT LCD<br>1920x1080<br>16:09<br>0.53025x0.53025<br>89/89/89<br>1000:1<br>500cd/m <sup>2</sup><br>12ms<br>1073.78x604mm<br>1096.2x632.5x29mm<br>18Kg<br>WLED | HDMI DISPLAY       | O             |
| INTERNAL MEDIA PLAYER | GPU<br>RAM<br>ROM                                                                                                                                                                                   | Quad-core ARM Cortex-A17,1.8GHz<br>ARM Mali-T764<br>2/4GB DDR3<br>8/16 GB Flash<br>Android 5.1                                                                      | DISPLAY MODE       |               |
|                       |                                                                                                                                                                                                     |                                                                                                                                                                     | тоисн              |               |
| CONNECTOR             | USB 2.0<br>HDMI (input)                                                                                                                                                                             | X2<br>X1                                                                                                                                                            | POWER              | M<br>Cc       |
|                       | SD<br>Rj45                                                                                                                                                                                          | X1<br>X1                                                                                                                                                            | SOUND              | Built-i       |
|                       | 3G SIM (Optional)                                                                                                                                                                                   | X1                                                                                                                                                                  | DIMENSION & WEIGHT | Ma<br>Mach    |
| CONNECTIVITY          | LAN<br>WiFi<br>3G (Optional)                                                                                                                                                                        | RJ45 Port, 10/100M Ethernet<br>Built-in WiFi 802.11B/G/N<br>WCDMA                                                                                                   |                    | Car<br>Wooder |
| FILE SUPPORT          | Video                                                                                                                                                                                               | H.264, MKV, WMV9, MPEG 1/2/4,                                                                                                                                       |                    | Wooden C      |
|                       | Image<br>Audio                                                                                                                                                                                      | HD Divx, Xvid, RM/RMVB;<br>BMP/PNG/GIF/JPEG<br>MP3,WMA,WAV,EAAC+, MP2 dec,                                                                                          | OTHER              | Regulatory    |
|                       | Scrolling Text                                                                                                                                                                                      | Vorbis (Ogg), AC3, FLAC, APE, BSAC<br>txt                                                                                                                           | ACCESSORIES        |               |

| HDMI DISPLAY        | Output Mode                                                                                              | HDMI 480P<br>HDMI 576P<br>HDMI 720P 50Hz<br>HDMI 720P 60Hz<br>HDMI 10801 60Hz<br>HDMI 10801 60Hz<br>HDMI 1080P 24Hz<br>HDMI 1080P 50Hz<br>HDMI 1080P 60Hz |  |
|---------------------|----------------------------------------------------------------------------------------------------------|-----------------------------------------------------------------------------------------------------------------------------------------------------------|--|
| ON-SCREEN DISPLAY L | ANGUAGES                                                                                                 | English, French, German, Italian, Polish<br>Russian, Simplified Chinese, Spanish,<br>Turkish, Arabic, Japanese,<br>Traditional Chinese etc.               |  |
| DISPLAY MODE        |                                                                                                          | Portrait & Landscape                                                                                                                                      |  |
| тоисн               |                                                                                                          | P-CAP Touch / infrared Touch (optional)                                                                                                                   |  |
| POWER               | Mains Power<br>Consumption                                                                               | AC 100-240V, 50-60 Hz<br>94W                                                                                                                              |  |
| SOUND               | Built-in Speakers                                                                                        | 2 x 10W                                                                                                                                                   |  |
| DIMENSION & WEIGHT  | Machine Size<br>Machine Weight<br>Carton Size<br>Carton Weight<br>Wooden Case Size<br>Wooden Case Weight | 1227.5x67.5x662.5mm<br>30.1KG<br>1230x185x770mm<br>33KG<br>1260x955x800mm (5PCS)<br>230.5KG                                                               |  |
| OTHER               | Regulatory Approvals<br>Warranty                                                                         | CE, FCC, ROHS<br>1 year warranty                                                                                                                          |  |
| ACCESSORIES         | Included                                                                                                 | Remote Control, Power supply,<br>User manual, Keys, Screws                                                                                                |  |