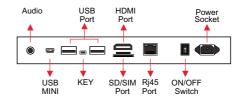

#### Specifications

| opoolinoutiono        |                                                                                                                                                                                                     |                                                                                                                                                                     |                    |               |
|-----------------------|-----------------------------------------------------------------------------------------------------------------------------------------------------------------------------------------------------|---------------------------------------------------------------------------------------------------------------------------------------------------------------------|--------------------|---------------|
| PANEL                 | Panel Model<br>Max Resolution<br>Aspect Ratio<br>Pixel Pitch<br>Viewing Angle<br>Contrast Ratio<br>Brightness<br>Response Time<br>Display Area (mm)<br>Panel Size(mm)<br>Screen Weight<br>Lamp Type | 49inch TFT LCD<br>1920x1080<br>16:09<br>0.53025x0.53025<br>89/89/89<br>1000:1<br>500cd/m <sup>2</sup><br>12ms<br>1073.78x604mm<br>1096.2x632.5x29mm<br>18Kg<br>WLED | HDMI DISPLAY       | O             |
| INTERNAL MEDIA PLAYER | GPU<br>RAM<br>ROM                                                                                                                                                                                   | Quad-core ARM Cortex-A17,1.8GHz<br>ARM Mali-T764<br>2/4GB DDR3<br>8/16 GB Flash<br>Android 5.1                                                                      | DISPLAY MODE       |               |
|                       |                                                                                                                                                                                                     |                                                                                                                                                                     | тоисн              |               |
| CONNECTOR             | USB 2.0<br>HDMI (input)                                                                                                                                                                             | X2<br>X1                                                                                                                                                            | POWER              | M<br>Cc       |
|                       | SD<br>Rj45                                                                                                                                                                                          | X1<br>X1                                                                                                                                                            | SOUND              | Built-i       |
|                       | 3G SIM (Optional)                                                                                                                                                                                   | X1                                                                                                                                                                  | DIMENSION & WEIGHT | Ma<br>Mach    |
| CONNECTIVITY          | LAN<br>WiFi<br>3G (Optional)                                                                                                                                                                        | RJ45 Port, 10/100M Ethernet<br>Built-in WiFi 802.11B/G/N<br>WCDMA                                                                                                   |                    | Car<br>Wooder |
| FILE SUPPORT          | Video                                                                                                                                                                                               | H.264, MKV, WMV9, MPEG 1/2/4,                                                                                                                                       |                    | Wooden C      |
|                       | Image<br>Audio                                                                                                                                                                                      | HD Divx, Xvid, RM/RMVB;<br>BMP/PNG/GIF/JPEG<br>MP3,WMA,WAV,EAAC+, MP2 dec,                                                                                          | OTHER              | Regulatory    |
|                       | Scrolling Text                                                                                                                                                                                      | Vorbis (Ogg), AC3, FLAC, APE, BSAC<br>txt                                                                                                                           | ACCESSORIES        |               |