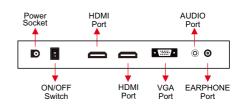

## **Specifications**

| DISPLAY   | Panel Model Max Resolution Aspect Ratio Pixel Pitch Viewing Angle Contrast Ratio Brightness Response Time Display Area (mm)                          | 1 1920x360<br>1 16:03<br>0 16:03<br>0 .51075x0.51075<br>8 89/89/89/89<br>0 3000:1<br>5 700cd/m<br>6 6.5ms<br>0 700x123<br>0 732x165x21<br>t 5Kg | ON-SCREEN DISPLAY LANGUAGES |                                                     | English, French, German, Italian, Polish,<br>Russian, Simplified Chinese, Spanish,<br>Turkish, Arabic, Japanese,<br>Traditional Chinese etc. |
|-----------|------------------------------------------------------------------------------------------------------------------------------------------------------|-------------------------------------------------------------------------------------------------------------------------------------------------|-----------------------------|-----------------------------------------------------|----------------------------------------------------------------------------------------------------------------------------------------------|
|           |                                                                                                                                                      |                                                                                                                                                 | DISPLAY MODE                |                                                     | Portrait & Landscape                                                                                                                         |
|           |                                                                                                                                                      |                                                                                                                                                 | POWER                       | Mains Power<br>Consumption                          | DC 12V, 50-60 Hz<br>20 W                                                                                                                     |
|           | Panel Size(mm)                                                                                                                                       |                                                                                                                                                 | SOUND                       | Built-in Speakers                                   | 2 x 5W                                                                                                                                       |
|           | Screen Weight<br>Lamp Type                                                                                                                           |                                                                                                                                                 | DIMENSION & WEIGHT          | Machine Size<br>Machine Weight                      | 739.5x53x180mm<br>6.7KG                                                                                                                      |
| INTERFACE | 2*HDMI input  1*PC-RGB(VGA) input  1*PC-Audio input  1*Earphine output  1*DC input  PC-VGA Up to 1920x1080@60Hz  HDMI 480i,480p,720i,720p,1080i,1080 | 1*PC-RGB(VGA) input<br>1*PC-Audio input<br>1*Earphine output                                                                                    |                             | Carton Size Carton Weight Carton Size Carton Weight | 870x140x350mmmm<br>8.5KG<br>890x720x370mm(5PCS)<br>45.2KG                                                                                    |
|           |                                                                                                                                                      | •                                                                                                                                               | OTHER                       | Regulatory Approvals<br>Warranty                    | CE, FCC, ROHS, HDMI certificates<br>1 year warranty                                                                                          |
|           | Switch                                                                                                                                               | Power on/off                                                                                                                                    | Powe                        | Remote Control                                      | Optional<br>x1 (DC adaptor/ DC cable)<br>x1                                                                                                  |
| DESIGN    | Color<br>Wall Mount                                                                                                                                  | Matte Black<br>VESA (75X75MM)                                                                                                                   |                             | Power Supply<br>User's Manual                       |                                                                                                                                              |