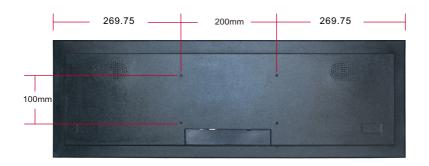

## **Key Features:**

- 28 inch LCD Monitor
- 1366x230 resolution
- 89/89/89/89 viewing angle
- VGA/HDMI inputs
- 7-24 hours operation
- Standard 200x100MM Vesa Holes
- 2 High Quality Speakers
- Infrared touch/Capacitive Touch options

## **Specifications**

| DISPLAY   | Panel Model Max Resolution Aspect Ratio Pixel Pitch Viewing Angle Contrast Ratio Brightness Response Time Display Area (mm)                          | 1 1920x360<br>1 16:03<br>0 16:03<br>0 .51075x0.51075<br>8 89/89/89/89<br>0 3000:1<br>5 700cd/m<br>6 6.5ms<br>0 700x123<br>0 732x165x21<br>t 5Kg | ON-SCREEN DISPLAY LANGUAGES |                                                     | English, French, German, Italian, Polish,<br>Russian, Simplified Chinese, Spanish,<br>Turkish, Arabic, Japanese,<br>Traditional Chinese etc. |
|-----------|------------------------------------------------------------------------------------------------------------------------------------------------------|-------------------------------------------------------------------------------------------------------------------------------------------------|-----------------------------|-----------------------------------------------------|----------------------------------------------------------------------------------------------------------------------------------------------|
|           |                                                                                                                                                      |                                                                                                                                                 | DISPLAY MODE                |                                                     | Portrait & Landscape                                                                                                                         |
|           |                                                                                                                                                      |                                                                                                                                                 | POWER                       | Mains Power<br>Consumption                          | DC 12V, 50-60 Hz<br>20 W                                                                                                                     |
|           | Panel Size(mm)                                                                                                                                       |                                                                                                                                                 | SOUND                       | Built-in Speakers                                   | 2 x 5W                                                                                                                                       |
|           | Screen Weight<br>Lamp Type                                                                                                                           |                                                                                                                                                 | DIMENSION & WEIGHT          | Machine Size<br>Machine Weight                      | 739.5x53x180mm<br>6.7KG                                                                                                                      |
| INTERFACE | 2*HDMI input  1*PC-RGB(VGA) input  1*PC-Audio input  1*Earphine output  1*DC input  PC-VGA Up to 1920x1080@60Hz  HDMI 480i,480p,720i,720p,1080i,1080 | 1*PC-RGB(VGA) input<br>1*PC-Audio input<br>1*Earphine output                                                                                    |                             | Carton Size Carton Weight Carton Size Carton Weight | 870x140x350mmmm<br>8.5KG<br>890x720x370mm(5PCS)<br>45.2KG                                                                                    |
|           |                                                                                                                                                      | •                                                                                                                                               | OTHER                       | Regulatory Approvals<br>Warranty                    | CE, FCC, ROHS, HDMI certificates<br>1 year warranty                                                                                          |
|           | Switch                                                                                                                                               | Power on/off                                                                                                                                    | Powe                        | Remote Control                                      | Optional<br>x1 (DC adaptor/ DC cable)<br>x1                                                                                                  |
| DESIGN    | Color<br>Wall Mount                                                                                                                                  | Matte Black<br>VESA (75X75MM)                                                                                                                   |                             | Power Supply<br>User's Manual                       |                                                                                                                                              |