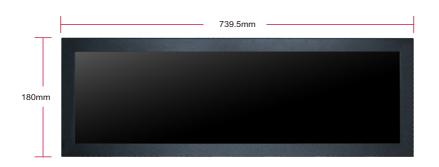

## **Specifications**

| DISPLAY   | Panel Model Max Resolution Aspect Ratio Pixel Pitch Viewing Angle Contrast Ratio Brightness Response Time Display Area (mm)                          | 1 1920x360<br>1 16:03<br>0 16:03<br>0 .51075x0.51075<br>8 89/89/89/89<br>0 3000:1<br>5 700cd/m<br>6 6.5ms<br>0 700x123<br>0 732x165x21<br>t 5Kg | ON-SCREEN DISPLAY LANGUAGES |                                                     | English, French, German, Italian, Polish,<br>Russian, Simplified Chinese, Spanish,<br>Turkish, Arabic, Japanese,<br>Traditional Chinese etc. |
|-----------|------------------------------------------------------------------------------------------------------------------------------------------------------|-------------------------------------------------------------------------------------------------------------------------------------------------|-----------------------------|-----------------------------------------------------|----------------------------------------------------------------------------------------------------------------------------------------------|
|           |                                                                                                                                                      |                                                                                                                                                 | DISPLAY MODE                |                                                     | Portrait & Landscape                                                                                                                         |
|           |                                                                                                                                                      |                                                                                                                                                 | POWER                       | Mains Power<br>Consumption                          | DC 12V, 50-60 Hz<br>20 W                                                                                                                     |
|           | Panel Size(mm)                                                                                                                                       |                                                                                                                                                 | SOUND                       | Built-in Speakers                                   | 2 x 5W                                                                                                                                       |
|           | Screen Weight<br>Lamp Type                                                                                                                           |                                                                                                                                                 | DIMENSION & WEIGHT          | Machine Size<br>Machine Weight                      | 739.5x53x180mm<br>6.7KG                                                                                                                      |
| INTERFACE | 2*HDMI input  1*PC-RGB(VGA) input  1*PC-Audio input  1*Earphine output  1*DC input  PC-VGA Up to 1920x1080@60Hz  HDMI 480i,480p,720i,720p,1080i,1080 | 1*PC-RGB(VGA) input<br>1*PC-Audio input<br>1*Earphine output                                                                                    |                             | Carton Size Carton Weight Carton Size Carton Weight | 870x140x350mmmm<br>8.5KG<br>890x720x370mm(5PCS)<br>45.2KG                                                                                    |
|           |                                                                                                                                                      | •                                                                                                                                               | OTHER                       | Regulatory Approvals<br>Warranty                    | CE, FCC, ROHS, HDMI certificates<br>1 year warranty                                                                                          |
|           | Switch                                                                                                                                               | Power on/off                                                                                                                                    | Powe                        | Remote Control                                      | Optional<br>x1 (DC adaptor/ DC cable)<br>x1                                                                                                  |
| DESIGN    | Color<br>Wall Mount                                                                                                                                  | Matte Black<br>VESA (75X75MM)                                                                                                                   |                             | Power Supply<br>User's Manual                       |                                                                                                                                              |