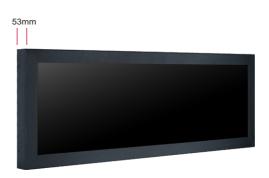

## **Specifications**

| DISPLAY   | Panel Model Max Resolution Aspect Ratio Pixel Pitch Viewing Angle Contrast Ratio Brightness Response Time Display Area (mm)                          | 1 1920x360<br>1 16:03<br>0 16:03<br>0 .51075x0.51075<br>8 89/89/89/89<br>0 3000:1<br>5 700cd/m<br>6 6.5ms<br>0 700x123<br>0 732x165x21<br>t 5Kg | ON-SCREEN DISPLAY LANGUAGES |                                                     | English, French, German, Italian, Polish,<br>Russian, Simplified Chinese, Spanish,<br>Turkish, Arabic, Japanese,<br>Traditional Chinese etc. |
|-----------|------------------------------------------------------------------------------------------------------------------------------------------------------|-------------------------------------------------------------------------------------------------------------------------------------------------|-----------------------------|-----------------------------------------------------|----------------------------------------------------------------------------------------------------------------------------------------------|
|           |                                                                                                                                                      |                                                                                                                                                 | DISPLAY MODE                |                                                     | Portrait & Landscape                                                                                                                         |
|           |                                                                                                                                                      |                                                                                                                                                 | POWER                       | Mains Power<br>Consumption                          | DC 12V, 50-60 Hz<br>20 W                                                                                                                     |
|           | Panel Size(mm)                                                                                                                                       |                                                                                                                                                 | SOUND                       | Built-in Speakers                                   | 2 x 5W                                                                                                                                       |
|           | Screen Weight<br>Lamp Type                                                                                                                           |                                                                                                                                                 | DIMENSION & WEIGHT          | Machine Size<br>Machine Weight                      | 739.5x53x180mm<br>6.7KG                                                                                                                      |
| INTERFACE | 2*HDMI input  1*PC-RGB(VGA) input  1*PC-Audio input  1*Earphine output  1*DC input  PC-VGA Up to 1920x1080@60Hz  HDMI 480i,480p,720i,720p,1080i,1080 | 1*PC-RGB(VGA) input<br>1*PC-Audio input<br>1*Earphine output                                                                                    |                             | Carton Size Carton Weight Carton Size Carton Weight | 870x140x350mmmm<br>8.5KG<br>890x720x370mm(5PCS)<br>45.2KG                                                                                    |
|           |                                                                                                                                                      | •                                                                                                                                               | OTHER                       | Regulatory Approvals<br>Warranty                    | CE, FCC, ROHS, HDMI certificates<br>1 year warranty                                                                                          |
|           | Switch                                                                                                                                               | Power on/off                                                                                                                                    | Powe                        | Remote Control                                      | Optional<br>x1 (DC adaptor/ DC cable)<br>x1                                                                                                  |
| DESIGN    | Color<br>Wall Mount                                                                                                                                  | Matte Black<br>VESA (75X75MM)                                                                                                                   |                             | Power Supply<br>User's Manual                       |                                                                                                                                              |