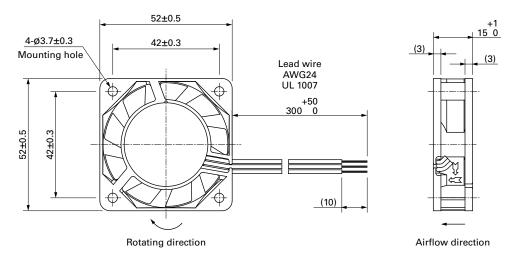

# Reference Dimensions of Mounting Holes and Vent Opening (unit: mm)

Inlet side, Outlet side