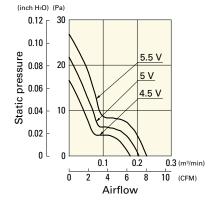

#### Airflow - Static Pressure Characteristics

#### 109P0505M701 With pulse sensor

#### Operating voltage range