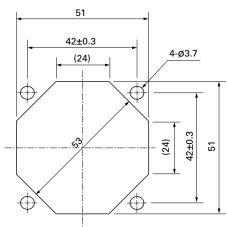

# Reference Dimensions of Mounting Holes and Vent Opening (unit: mm)

Inlet side, Outlet side