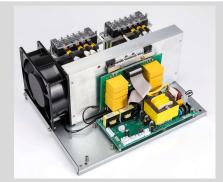

## Type: QXG6P

## 7/11

Picture

Installation Dimension

Digital Panel

| Function: |                          |                                                                          |  |  |  |
|-----------|--------------------------|--------------------------------------------------------------------------|--|--|--|
| 1         | Circuit Architecture     | Full bridge digital circuit architecture                                 |  |  |  |
| 2         | Constant Current         | Set current automatic constant current, avoid overcurrent work           |  |  |  |
| 3         | Adjustment               | Inductance gasket clearance debugging                                    |  |  |  |
| 4         | Overheating Protection   | Real-time monitoring of working temperature, stop working<br>after ≧70°C |  |  |  |
| 5         | Short Circuit Protection | Load short circuit, no ultrasonic output                                 |  |  |  |
| 6         | Basic Function           | Power adjustable, timing control and remote control                      |  |  |  |