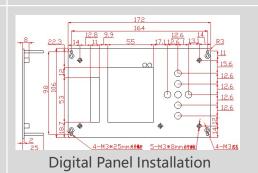

## 7/11

Picture

Installation Dimension

Digital Panel

| Function: |                          |                                                                          |  |  |  |
|-----------|--------------------------|--------------------------------------------------------------------------|--|--|--|
| 1         | Circuit Architecture     | Full bridge digital circuit architecture                                 |  |  |  |
| 2         | Constant Current         | Set current automatic constant current, avoid overcurrent work           |  |  |  |
| 3         | Adjustment               | Inductance gasket clearance debugging                                    |  |  |  |
| 4         | Overheating Protection   | Real-time monitoring of working temperature, stop working<br>after ≧70°C |  |  |  |
| 5         | Short Circuit Protection | Load short circuit, no ultrasonic output                                 |  |  |  |
| 6         | Basic Function           | Power adjustable, timing control and remote control                      |  |  |  |

Note: Display panel mounting bracket is optional.