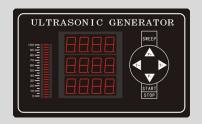

## 7/11

Picture

Installation Dimension

Digital Panel

| Function: |                          |                                                                          |  |  |  |
|-----------|--------------------------|--------------------------------------------------------------------------|--|--|--|
| 1         | Circuit Architecture     | Full bridge digital circuit architecture                                 |  |  |  |
| 2         | Constant Current         | Set current automatic constant current, avoid overcurrent work           |  |  |  |
| 3         | Adjustment               | Inductance gasket clearance debugging                                    |  |  |  |
| 4         | Overheating Protection   | Real-time monitoring of working temperature, stop working<br>after ≧70°C |  |  |  |
| 5         | Short Circuit Protection | Load short circuit, no ultrasonic output                                 |  |  |  |
| 6         | Basic Function           | Power adjustable, timing control and remote control                      |  |  |  |