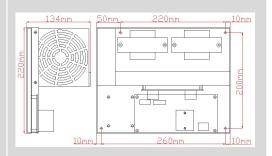

## 7/11

Picture

Installation Dimension

Digital Panel

| Function: |                          |                                                                          |  |  |  |
|-----------|--------------------------|--------------------------------------------------------------------------|--|--|--|
| 1         | Circuit Architecture     | Full bridge digital circuit architecture                                 |  |  |  |
| 2         | Constant Current         | Set current automatic constant current, avoid overcurrent work           |  |  |  |
| 3         | Adjustment               | Inductance gasket clearance debugging                                    |  |  |  |
| 4         | Overheating Protection   | Real-time monitoring of working temperature, stop working<br>after ≧70°C |  |  |  |
| 5         | Short Circuit Protection | Load short circuit, no ultrasonic output                                 |  |  |  |
| 6         | Basic Function           | Power adjustable, timing control and remote control                      |  |  |  |

| Specification:           |                                                             |            |                 |                  |                 |  |  |
|--------------------------|-------------------------------------------------------------|------------|-----------------|------------------|-----------------|--|--|
| Туре                     | QXG6P- I                                                    | QXG6P- II  | QXG6P- <b>Ⅲ</b> | QXG6P- <b>IV</b> | QXG6P- <b>V</b> |  |  |
| Ultrasonic<br>Power      | 600-900W                                                    | 1200-1500W | 1800-2100W      | 2400-2700W       | 3000W           |  |  |
| Working<br>Frequency     | 17-200KHZ                                                   | 17-80KHZ   | 17-40KHZ        | 17-40KHZ         | 17-40KHZ        |  |  |
| Output<br>Current<br>MAX | 3.0A                                                        | 5.0A       | 6.0A            | 7.0A             | 8.0A            |  |  |
| Power 0-100% adjustment  |                                                             |            |                 |                  |                 |  |  |
| Timer 0-9999S adjustment |                                                             |            |                 |                  |                 |  |  |
| Remote<br>Control        | Remote Control Ultrasonic ON/OF Contact signal control mode |            |                 |                  |                 |  |  |
| Working<br>Voltage       | AC220V ±10% 50HZ (or AC110)                                 |            |                 |                  |                 |  |  |
| Size                     | 280*220*134mm                                               |            |                 |                  |                 |  |  |