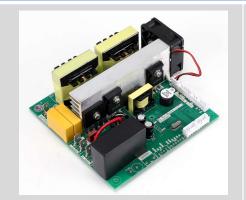

## Type: QXGM2

Picture

10/11

Installation Dimension

**Digital Panel** 

**Display Panel Installation** 

|  | Function: |                          |                                                                       |  |  |
|--|-----------|--------------------------|-----------------------------------------------------------------------|--|--|
|  | 1         | Circuit Architecture     | Full bridge digital circuit architecture                              |  |  |
|  | 2         | Constant Current         | Set current automatic constant current, avoid overcurrent work        |  |  |
|  | 3         | Adjustment               | Inductance gasket clearance debugging                                 |  |  |
|  | 4         | Overheating Protection   | Real-time monitoring of working temperature, stop working after ≧70°C |  |  |
|  | 5         | Short Circuit Protection | Load short circuit, no ultrasonic output                              |  |  |
|  | 6         | Basic Function           | Adjustable power, timing control, heating control and water level     |  |  |