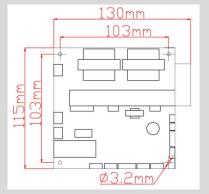

## Type: QXGM2

Picture

10/11

Installation Dimension

**Digital Panel** 

**Display Panel Installation** 

|  | Function: |                          |                                                                       |  |  |
|--|-----------|--------------------------|-----------------------------------------------------------------------|--|--|
|  | 1         | Circuit Architecture     | Full bridge digital circuit architecture                              |  |  |
|  | 2         | Constant Current         | Set current automatic constant current, avoid overcurrent work        |  |  |
|  | 3         | Adjustment               | Inductance gasket clearance debugging                                 |  |  |
|  | 4         | Overheating Protection   | Real-time monitoring of working temperature, stop working after ≧70°C |  |  |
|  | 5         | Short Circuit Protection | Load short circuit, no ultrasonic output                              |  |  |
|  | 6         | Basic Function           | Adjustable power, timing control, heating control and water level     |  |  |

protection

| Specification:                              |                                  |          |  |  |  |
|---------------------------------------------|----------------------------------|----------|--|--|--|
| Туре                                        | QXGM2-I                          | QXGM2-II |  |  |  |
| Ultrasonic Power                            | 50-100W                          | 150-200W |  |  |  |
| Frequency                                   | 17-80KHZ                         | 17-80KHZ |  |  |  |
| Output Current                              | 0.5A Max                         | 0.8A Max |  |  |  |
| Power                                       | 0-100% adjustment                |          |  |  |  |
| Timer                                       | 0-99m59s adjustment              |          |  |  |  |
| Heat Control                                | 0-100°C0-100°C Adjustment        |          |  |  |  |
| Water protection                            | Contact signal control (passive) |          |  |  |  |
| Working Voltage AC220V ±10% 50HZ (or AC110) |                                  |          |  |  |  |
| Size 130*115*62mm                           |                                  |          |  |  |  |
| Weight 0.6KG                                |                                  |          |  |  |  |