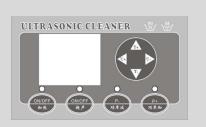

## Type: QXGM2

Picture

10/11

Installation Dimension

**Digital Panel** 

**Display Panel Installation** 

|  | Function: |                          |                                                                       |  |  |
|--|-----------|--------------------------|-----------------------------------------------------------------------|--|--|
|  | 1         | Circuit Architecture     | Full bridge digital circuit architecture                              |  |  |
|  | 2         | Constant Current         | Set current automatic constant current, avoid overcurrent work        |  |  |
|  | 3         | Adjustment               | Inductance gasket clearance debugging                                 |  |  |
|  | 4         | Overheating Protection   | Real-time monitoring of working temperature, stop working after ≧70°C |  |  |
|  | 5         | Short Circuit Protection | Load short circuit, no ultrasonic output                              |  |  |
|  | 6         | Basic Function           | Adjustable power, timing control, heating control and water level     |  |  |

Note: Display panel mounting bracket is optional.