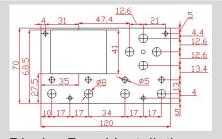

## Type: QXGM2

Picture

10/11

Installation Dimension

**Digital Panel** 

**Display Panel Installation** 

|  | Function: |                          |                                                                       |  |  |
|--|-----------|--------------------------|-----------------------------------------------------------------------|--|--|
|  | 1         | Circuit Architecture     | Full bridge digital circuit architecture                              |  |  |
|  | 2         | Constant Current         | Set current automatic constant current, avoid overcurrent work        |  |  |
|  | 3         | Adjustment               | Inductance gasket clearance debugging                                 |  |  |
|  | 4         | Overheating Protection   | Real-time monitoring of working temperature, stop working after ≧70°C |  |  |
|  | 5         | Short Circuit Protection | Load short circuit, no ultrasonic output                              |  |  |
|  | 6         | Basic Function           | Adjustable power, timing control, heating control and water level     |  |  |

protection

| Specification:                              |                                  |          |  |  |  |
|---------------------------------------------|----------------------------------|----------|--|--|--|
| Туре                                        | QXGM2-I                          | QXGM2-II |  |  |  |
| Ultrasonic Power                            | 50-100W                          | 150-200W |  |  |  |
| Frequency                                   | 17-80KHZ                         | 17-80KHZ |  |  |  |
| Output Current                              | 0.5A Max                         | 0.8A Max |  |  |  |
| Power                                       | 0-100% adjustment                |          |  |  |  |
| Timer                                       | 0-99m59s adjustment              |          |  |  |  |
| Heat Control                                | 0-100°C0-100°C Adjustment        |          |  |  |  |
| Water protection                            | Contact signal control (passive) |          |  |  |  |
| Working Voltage AC220V ±10% 50HZ (or AC110) |                                  |          |  |  |  |
| Size 130*115*62mm                           |                                  |          |  |  |  |
| Weight 0.6KG                                |                                  |          |  |  |  |