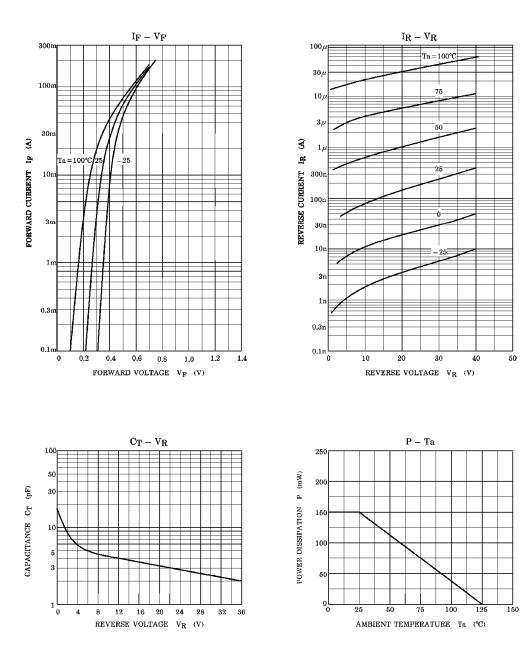

#### Absolute Maximum Ratings (T<sub>a</sub> = 25 °C)

| Parameter                                             | Symbol           | Value         | Unit |
|-------------------------------------------------------|------------------|---------------|------|
| Maximum Peak Reverse Voltage                          | V <sub>RM</sub>  | 45            | V    |
| Reverse Voltage                                       | V <sub>R</sub>   | 40            | V    |
| Average Forward Current                               | l <sub>o</sub>   | 100           | mA   |
| Maximum Peak Forward Current                          | I <sub>FM</sub>  | 300           | mA   |
| Non-Repetitive Peak Forward Surge Current (t = 10 ms) | I <sub>FSM</sub> | 1             | А    |
| Power Dissipation                                     | P <sub>d</sub>   | 150           | mW   |
| Junction Temperature                                  | Tj               | 125           | °C   |
| Storage Temperature Range                             | T <sub>stg</sub> | - 55 to + 125 | °C   |

### Characteristics at $T_a = 25 \ ^{\circ}C$

| Parameter                                              | Symbol             | Min. | Max. | Unit |
|--------------------------------------------------------|--------------------|------|------|------|
| Forward Voltage<br>at I <sub>F</sub> = 100 mA          | V <sub>F</sub>     | -    | 0.6  | V    |
| Reverse Current<br>at V <sub>R</sub> = 40 V            | I <sub>R</sub>     | -    | 5    | μA   |
| Reverse Breakdown Voltage<br>at I <sub>R</sub> = 10 μA | V <sub>(BR)R</sub> | 45   | -    | V    |
| Total Capacitance<br>at $V_R = 0$ , f = 1 MHz          | C <sub>T</sub>     | -    | 25   | pF   |