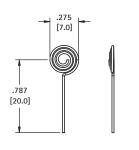

### "AAAA" · "A23" · "A27" · "AAA" · "N"

MATERIAL: .024 (.60) Music Wire, Nickel Plate

"AA"

CAT. NO. 244

MATERIAL: .024 (.60) Music Wire, Nickel Plate

"AAA"

CAT. NO. 181

MATERIAL: .024 (.60) Music Wire, Nickel Plate