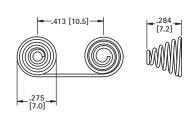

#### THRU-HOLE MOUNT - "AA" · "CR2"

Solders directly to PCB, no wiring required **MATERIAL:** .024 (.60) Dia Spring Steel, Nickel Plate

### NEGATIVE

**CAT. NO. 240** 

POSITIVE

CAT. NO. 180

CAT. NO. 241

Tel (516) 328-7500 • Fax (516) 328-1080

(800) 221-5510 • kec@keyelco.com