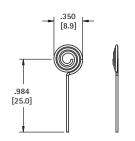

Refer to page 41 for Battery Contact Layout & Mounting Details

CAT. NO. 242

MATERIAL: .024 (.60) Music Wire, Nickel Plate

"AAAA" · "A23" · "A27" · "AAA" · "N"

CAT. NO. 179

MATERIAL: .024 (.60) Music Wire, Nickel Plate