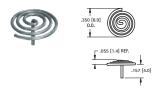

## **BATTERY SPRING CONTACTS**

#### THRU-HOLE MOUNT - "AA" · "CR2"

Solders directly to PCB, no wiring required **MATERIAL:** .024 (.60) Dia Spring Steel, Nickel Plate

### NEGATIVE

**CAT. NO. 240** 

POSITIVE

CAT. NO. 180

CAT. NO. 241

Tel (516) 328-7500 • Fax (516) 328-1080

(800) 221-5510 • kec@keyelco.com