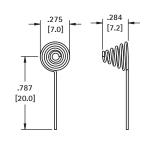

## "AA" · "CR2" · "A" · "17500" · "18350" · "18650"

CAT. NO. 243

MATERIAL: .024 (.60) Music Wire, Nickel Plate

### "AAAA" · "A23" · "A27" · "AAA" · "N"

MATERIAL: .024 (.60) Music Wire, Nickel Plate

"AA"

CAT. NO. 244

MATERIAL: .024 (.60) Music Wire, Nickel Plate

"AAA"

CAT. NO. 181

MATERIAL: .024 (.60) Music Wire, Nickel Plate