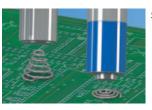

# **SLIDE-IN PC MOUNT CONTACTS**

### • Economical and reliable contacts

- Designed for direct placement onto PCB, no wire leads required
- Unique spring tension adjusts to variations in battery length
- Reliable spring tension assure low contact resistance and dependable connection

Refer to page 41 for Battery Contact Layout & Mounting Details

CAT. NO. 242

MATERIAL: .024 (.60) Music Wire, Nickel Plate

"AAAA" · "A23" · "A27" · "AAA" · "N"

CAT. NO. 179

MATERIAL: .024 (.60) Music Wire, Nickel Plate