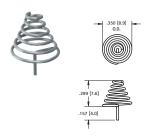

Refer to page 41 for Battery Contact Layout & Mounting Details

CAT. NO. 242

MATERIAL: .024 (.60) Music Wire, Nickel Plate

"AAAA" · "A23" · "A27" · "AAA" · "N"

CAT. NO. 179

MATERIAL: .024 (.60) Music Wire, Nickel Plate

## "AA" · "CR2" · "A" · "17500" · "18350" · "18650"

CAT. NO. 243

MATERIAL: .024 (.60) Music Wire, Nickel Plate

### "AAAA" · "A23" · "A27" · "AAA" · "N"

MATERIAL: .024 (.60) Music Wire, Nickel Plate

"AA"

CAT. NO. 244

MATERIAL: .024 (.60) Music Wire, Nickel Plate

"AAA"

CAT. NO. 181

MATERIAL: .024 (.60) Music Wire, Nickel Plate