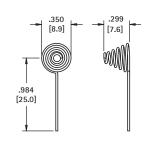

Refer to page 41 for Battery Contact Layout & Mounting Details

CAT. NO. 242

MATERIAL: .024 (.60) Music Wire, Nickel Plate

"AAAA" · "A23" · "A27" · "AAA" · "N"

CAT. NO. 179

MATERIAL: .024 (.60) Music Wire, Nickel Plate

## "AA" · "CR2" · "A" · "17500" · "18350" · "18650"

CAT. NO. 243

MATERIAL: .024 (.60) Music Wire, Nickel Plate