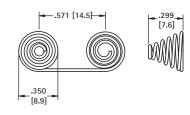

#### THRU-HOLE MOUNT - "AA" · "CR2"

Solders directly to PCB, no wiring required **MATERIAL:** .024 (.60) Dia Spring Steel, Nickel Plate

### NEGATIVE

**CAT. NO. 240** 

POSITIVE

CAT. NO. 180

CAT. NO. 241

Tel (516) 328-7500 • Fax (516) 328-1080

(800) 221-5510 • kec@keyelco.com