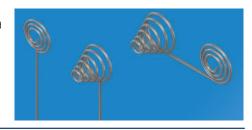

## **BATTERY SPRING CONTACTS**

Refer to page 41 for Battery Contact Layout & Mounting Details

CAT. NO. 242

MATERIAL: .024 (.60) Music Wire, Nickel Plate

"AAAA" · "A23" · "A27" · "AAA" · "N"

CAT. NO. 179

MATERIAL: .024 (.60) Music Wire, Nickel Plate

## "AA" · "CR2" · "A" · "17500" · "18350" · "18650"

CAT. NO. 243

MATERIAL: .024 (.60) Music Wire, Nickel Plate

### "AAAA" · "A23" · "A27" · "AAA" · "N"

MATERIAL: .024 (.60) Music Wire, Nickel Plate

"AA"

CAT. NO. 244

MATERIAL: .024 (.60) Music Wire, Nickel Plate

"AAA"

CAT. NO. 181

MATERIAL: .024 (.60) Music Wire, Nickel Plate