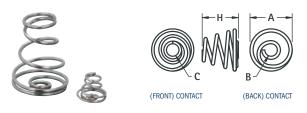

## RIVET MOUNT

Easy to assemble with eyelets or rivets. Refer to page 146.

| CAT.<br>NO. | Н           | A           | В          | C          | MATERIAL                                      | CELL<br>Size   |
|-------------|-------------|-------------|------------|------------|-----------------------------------------------|----------------|
| 211         | .290 (7.4)  | .335 (8.5)  | .100 (2.5) | .140 (3.6) | .025 (.64) Dia. Spring Steel,<br>Nickel Plate | "2/3 A" • "AA" |
| 211-C       | .550 (14.0) | .490 (12.4) | .118 (3.0) | .256 (6.5) | .040 (1.0) Dia. Spring Steel,<br>Nickel Plate | "C"            |
| 211-D       | .850 (21.6) | .650 (16.5) | .162 (4.1) | .300 (7.6) | .040 (1.0) Dia. Spring Steel,<br>Nickel Plate | "D"            |