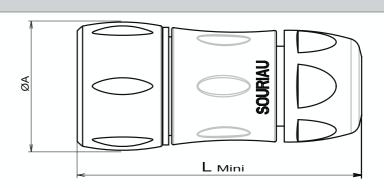

| PN pin contact | PN socket   | Nb of contacts x contact Ø | Shell<br>size | L    | ØA   | Ø Cable range                         |
|----------------|-------------|----------------------------|---------------|------|------|---------------------------------------|
| UTS6JC103P     | UTS6JC103S  | 3 x 1.6 mm                 |               |      |      | 454.50                                |
| UTS6JC104P     | UTS6JC104S  | 4 x 1.6 mm                 | 10            | 63.2 | 26.2 | 1.5 to 5.0<br>2.5 to 8.00 (standard)  |
| UTS6JC106P     | UTS6JC106S  | 6 x 1.0 mm                 |               |      |      | 2.0 to 0.00 (standard)                |
| UTS6JC124P     | UTS6JC124S  | 4 x 1.6 mm                 |               |      |      |                                       |
| UTS6JC128P     | UTS6JC128S  | 8 x 1.6 mm                 | 12            | 66.7 | 29.7 | 3.0 to 9.0<br>5.0 to 12.0 (standard)  |
| UTS6JC1210P    | UTS6JC1210S | 10 x 1.0 mm                |               |      |      | 0.0 to 12.0 (standard)                |
| UTS6JC147P     | UTS6JC147S  | 7 x 1.6 mm                 |               |      |      | 5.0.4.0.0                             |
| UTS6JC1412P    | UTS6JC1412S | 12 x 1.6 mm                | 14            | 71.5 | 34.6 | 5.0 to 12.0<br>7.0 to 14.0 (standard) |
| UTS6JC1419P    | UTS6JC1419S | 19 x 1.0 mm                |               |      |      | 7.5 to 11.5 (Standard)                |

Note: All dimensions are in mm.

Dimensions are not contractual and may be subject to modifications.