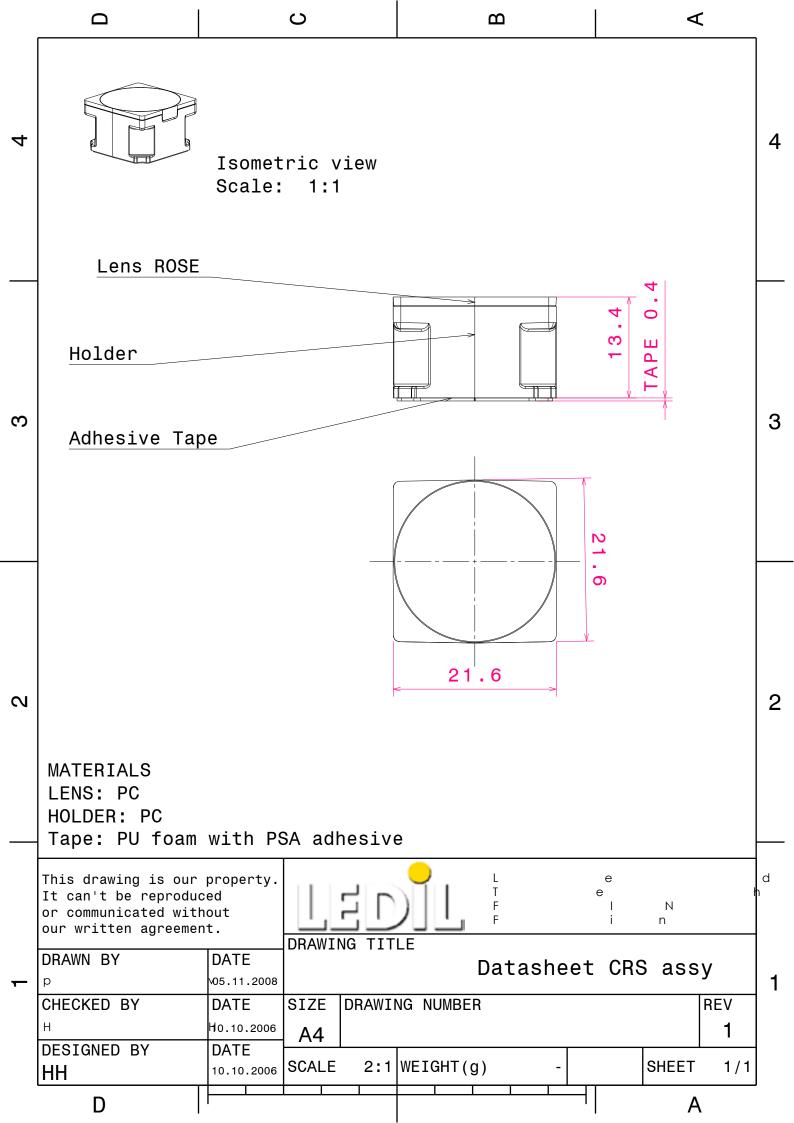

## **DETAILS**

Product Number FCA10305\_CRS-M

Family Rose
Type Assembly
Color grey

**Diameter** 21,6 + 21,6 mm

Height 13,8 mm
Style square
Optic Material PC

**Holder Material** 

Fastening tape

**Status** production ready