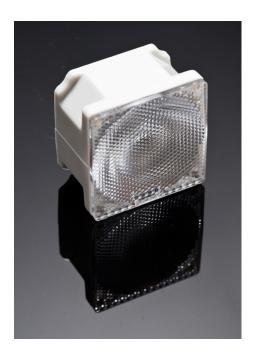

## **DETAILS**

Product Number FCA10305\_CRS-M

Family Rose
Type Assembly
Color grey

**Diameter** 21,6 + 21,6 mm

Height 13,8 mm
Style square
Optic Material PC

**Holder Material** 

Fastening tape

**Status** production ready