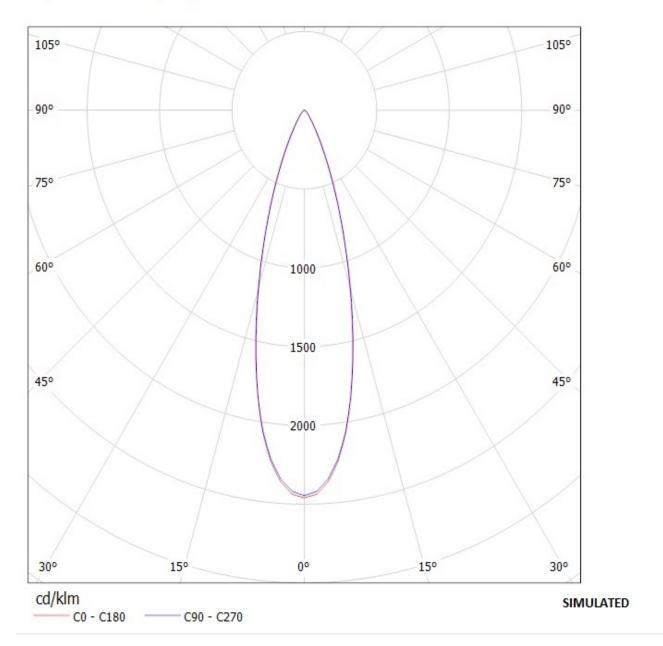

## **OPTICAL PROPERTIES**

Viewing Light Effi-

LED Angle Beam ciency cd/lm Connector

MC-E 30 deg Medium 85 % 2.460 -

Luminaire: Ledil Oy FA10676\_CMC-M FA10676\_CMC-M Lamps: 1 x CREE MC-E (white)

Luminaire: Ledil Oy FA10676\_CMC-M FA10676\_CMC-M Lamps: 1 x CREE MC-E (white)

| NOTE: The typical diverged tolerance. The typical tot is half of the peak value. | gence will be change<br>al divergence is the f | d by different color, oull angle measured w | chip size and chip position<br>here the luminous intensity | 1 |
|----------------------------------------------------------------------------------|------------------------------------------------|---------------------------------------------|------------------------------------------------------------|---|
|                                                                                  |                                                |                                             |                                                            |   |
|                                                                                  |                                                |                                             |                                                            |   |
|                                                                                  |                                                |                                             |                                                            |   |
|                                                                                  |                                                |                                             |                                                            |   |
|                                                                                  |                                                |                                             |                                                            |   |
|                                                                                  |                                                |                                             |                                                            |   |
|                                                                                  |                                                |                                             |                                                            |   |