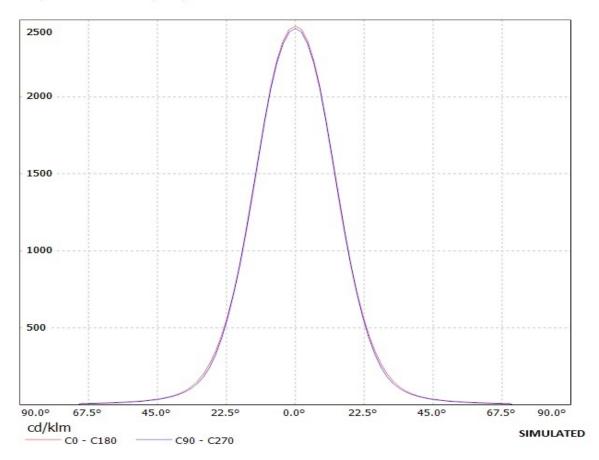

## **OPTICAL PROPERTIES**

Viewing Light Effi-

LED Angle Beam ciency cd/lm Connector

MC-E 30 deg Medium 85 % 2.460 -

Luminaire: Ledil Oy FA10676\_CMC-M FA10676\_CMC-M Lamps: 1 x CREE MC-E (white)

Luminaire: Ledil Oy FA10676\_CMC-M FA10676\_CMC-M Lamps: 1 x CREE MC-E (white)

| NOTE: The typical diverged tolerance. The typical tot is half of the peak value. | gence will be change<br>al divergence is the f | d by different color, oull angle measured w | chip size and chip position<br>here the luminous intensity | 1 |
|----------------------------------------------------------------------------------|------------------------------------------------|---------------------------------------------|------------------------------------------------------------|---|
|                                                                                  |                                                |                                             |                                                            |   |
|                                                                                  |                                                |                                             |                                                            |   |
|                                                                                  |                                                |                                             |                                                            |   |
|                                                                                  |                                                |                                             |                                                            |   |
|                                                                                  |                                                |                                             |                                                            |   |
|                                                                                  |                                                |                                             |                                                            |   |
|                                                                                  |                                                |                                             |                                                            |   |