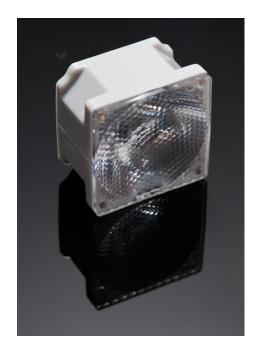

## **DETAILS**

Product Number FCA10328\_CRS-SS

Family Rose
Type Assembly
Color grey

**Diameter** 21,6 + 21,6 mm

Height 13,8 mm

Style square

Optic Material PC

**Holder Material** 

Fastening tape

**Status** production ready

ROHS Comliant Yes

**Date Updated** 12/09/2012