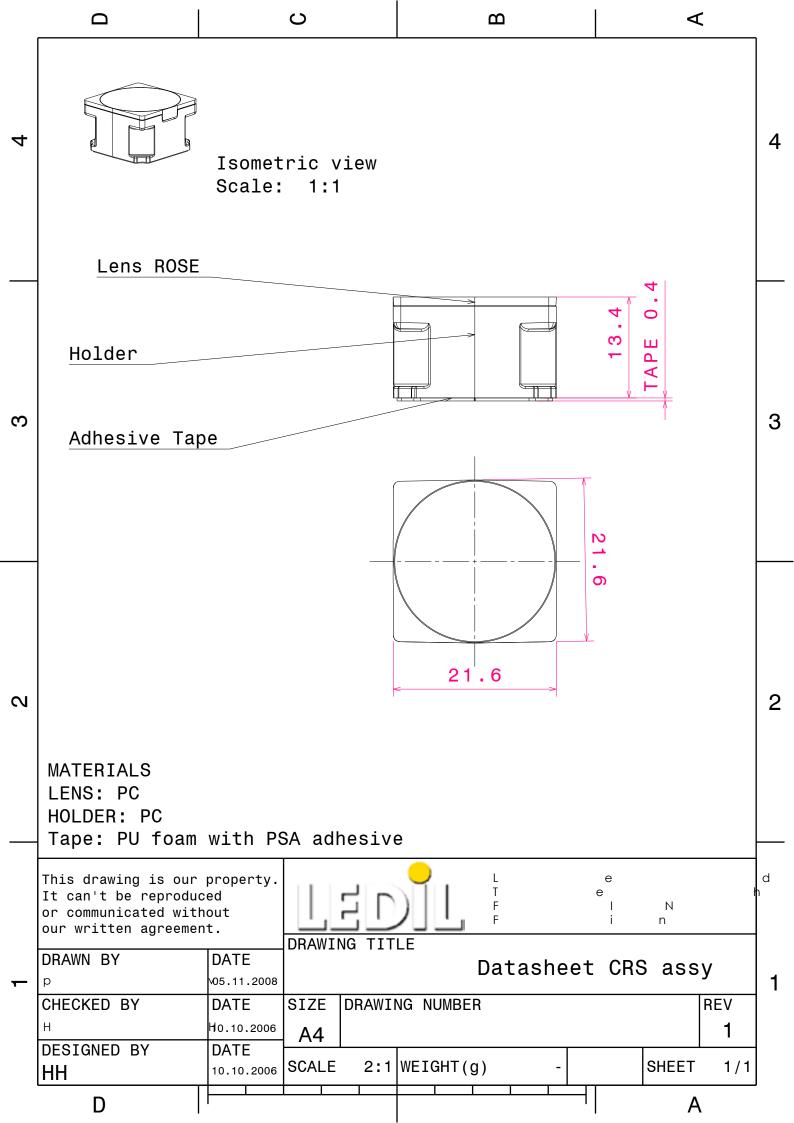

## **DETAILS**

Product Number FCA10328\_CRS-SS

Family Rose
Type Assembly
Color grey

**Diameter** 21,6 + 21,6 mm

Height 13,8 mm

Style square

Optic Material PC

**Holder Material** 

Fastening tape

**Status** production ready

ROHS Comliant Yes

**Date Updated** 12/09/2012