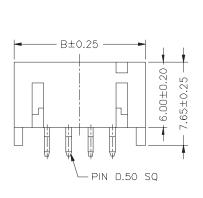

#### **Horizontal SMT**

| PART NO. | Dimensions |       |
|----------|------------|-------|
|          | Α          | В     |
| 02       | 2.00       | 00.8  |
| 03       | 4.00       | 10.00 |
| 04       | 6.00       | 12.00 |
| 05       | 8.00       | 14.00 |
| 06       | 10.00      | 16.00 |
| 07       | 12.00      | 18.00 |
| 08       | 14.00      | 20.00 |
| 09       | 16.00      | 22.00 |
| 10       | 18.00      | 24.00 |
| 11       | 20.00      | 26.00 |
| 12       | 22.00      | 28.00 |
| 13       | 24.00      | 30.00 |
| 14       | 26.00      | 32.00 |
| 15       | 28.00      | 34.00 |
| 16       | 30.00      | 36.00 |