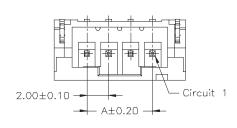

## Pitch=2.00mm TYPE

#### **Horizontal SMT**

| PART NO. | Dimensions |       |
|----------|------------|-------|
|          | Α          | В     |
| 02       | 2.00       | 00.8  |
| 03       | 4.00       | 10.00 |
| 04       | 6.00       | 12.00 |
| 05       | 8.00       | 14.00 |
| 06       | 10.00      | 16.00 |
| 07       | 12.00      | 18.00 |
| 08       | 14.00      | 20.00 |
| 09       | 16.00      | 22.00 |
| 10       | 18.00      | 24.00 |
| 11       | 20.00      | 26.00 |
| 12       | 22.00      | 28.00 |
| 13       | 24.00      | 30.00 |
| 14       | 26.00      | 32.00 |
| 15       | 28.00      | 34.00 |
| 16       | 30.00      | 36.00 |