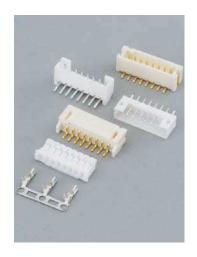

# PCB Connector

## Pitch=2.00mm TYPE

## **Electrical Specification:**

Rated Voltage: 50/250V AC.DC

Rated Current: 2A

Contact Resistance: 0.02 Ohm max Insulation Resistance: 1000M Ohm min Withstand voltage: 800V AC/MIN

Temperature range for usage : -40°C~+105°C

P.C board thickness: 0.8~1.6mm

Material: Housing: PA66 UL94V-2

Contacts: Brass

Plating: Tin 50u" over 100u" nickel



#### **Horizontal SMT**





| PART NO. | Dimensions |       |
|----------|------------|-------|
|          | Α          | В     |
| 02       | 2.00       | 00.8  |
| 03       | 4.00       | 10.00 |
| 04       | 6.00       | 12.00 |
| 05       | 8.00       | 14.00 |
| 06       | 10.00      | 16.00 |
| 07       | 12.00      | 18.00 |
| 08       | 14.00      | 20.00 |
| 09       | 16.00      | 22.00 |
| 10       | 18.00      | 24.00 |
| 11       | 20.00      | 26.00 |
| 12       | 22.00      | 28.00 |
| 13       | 24.00      | 30.00 |
| 14       | 26.00      | 32.00 |
| 15       | 28.00      | 34.00 |
| 16       | 30.00      | 36.00 |