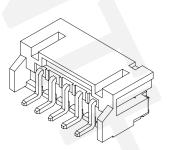

## Pitch=2.00mm TYPE

P.C board thickness: 0.8~1.6mm

Material: Housing: PA66 UL94V-2

Contacts: Brass

Plating: Tin 50u" over 100u" nickel