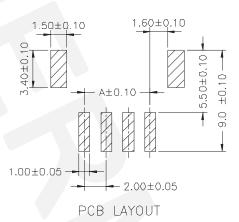

P.C board thickness: 0.8~1.6mm

Material: Housing: PA66 UL94V-2

Contacts: Brass

Plating: Tin 50u" over 100u" nickel

#### **Horizontal SMT**

| PART NO. | Dimensions |       |
|----------|------------|-------|
|          | Α          | В     |
| 02       | 2.00       | 00.8  |
| 03       | 4.00       | 10.00 |
| 04       | 6.00       | 12.00 |
| 05       | 8.00       | 14.00 |
| 06       | 10.00      | 16.00 |
| 07       | 12.00      | 18.00 |
| 08       | 14.00      | 20.00 |
| 09       | 16.00      | 22.00 |
| 10       | 18.00      | 24.00 |
| 11       | 20.00      | 26.00 |
| 12       | 22.00      | 28.00 |
| 13       | 24.00      | 30.00 |
| 14       | 26.00      | 32.00 |
| 15       | 28.00      | 34.00 |
| 16       | 30.00      | 36.00 |