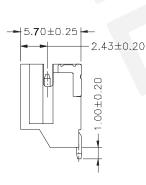

P.C board thickness: 0.8~1.6mm

Material: Housing: PA66 UL94V-2

Contacts: Brass

Plating: Tin 50u" over 100u" nickel

#### **Horizontal SMT**

| PART NO. | Dimensions |       |
|----------|------------|-------|
|          | Α          | В     |
| 02       | 2.00       | 00.8  |
| 03       | 4.00       | 10.00 |
| 04       | 6.00       | 12.00 |
| 05       | 8.00       | 14.00 |
| 06       | 10.00      | 16.00 |
| 07       | 12.00      | 18.00 |
| 08       | 14.00      | 20.00 |
| 09       | 16.00      | 22.00 |
| 10       | 18.00      | 24.00 |
| 11       | 20.00      | 26.00 |
| 12       | 22.00      | 28.00 |
| 13       | 24.00      | 30.00 |
| 14       | 26.00      | 32.00 |
| 15       | 28.00      | 34.00 |
| 16       | 30.00      | 36.00 |