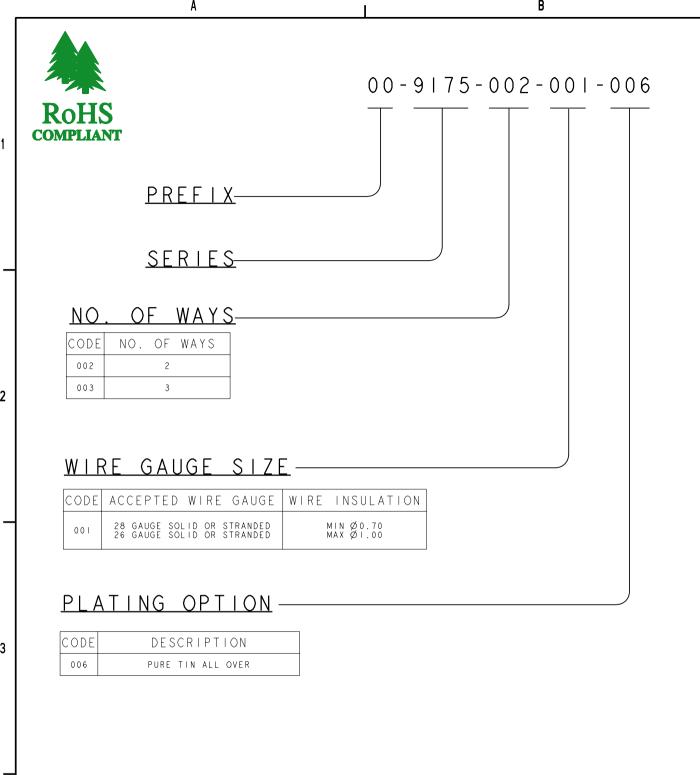

## HAND INSERTION TOOLING

HIGH VOLUME

SINGLE WIRE INSERTION TOOL FOR 26/28 GAUGE WIRE

06-9175-7002-01-000

[METAL]

LOW VOLUME

SINGLE WIRE INSERTION TOOL FOR 26/28 GAUGE WIRE

06-9175-7004-01-000