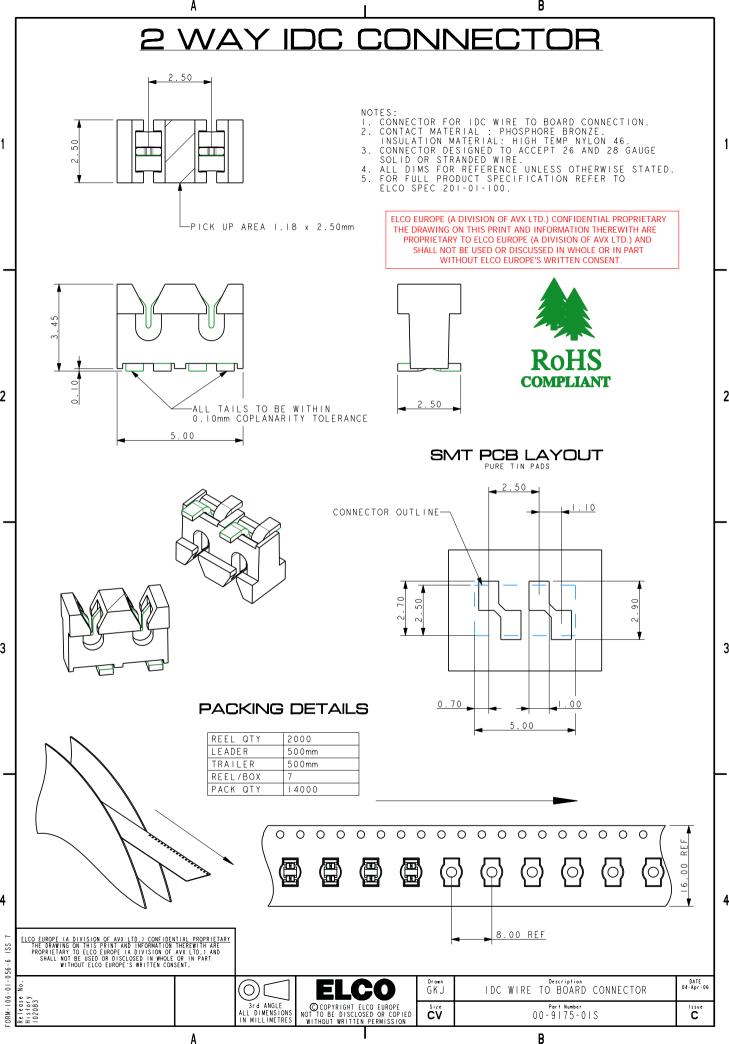

| Drawn<br>GKJ | IDC WIRE TO BOARD CONNECTOR | DATE<br>04-Apr-06 |
|--------------|-----------------------------|-------------------|
| CV<br>Size   | Port Number<br>00-9175-018  | C                 |