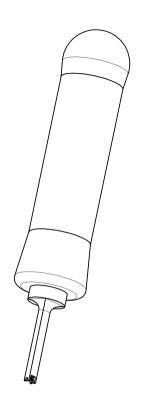

## HAND INSERTION TOOLING

HIGH VOLUME

SINGLE WIRE INSERTION TOOL FOR 26/28 GAUGE WIRE

06-9175-7002-01-000

[METAL]

LOW VOLUME

SINGLE WIRE INSERTION TOOL FOR 26/28 GAUGE WIRE

06-9175-7004-01-000

| ELCO                                                                                   | Drawn<br>GKJ | WIRE INSERTION TOOL        | DATE<br>04-Apr- |
|----------------------------------------------------------------------------------------|--------------|----------------------------|-----------------|
| C COPYRIGHT ELCO EUROPE<br>NOT TO BE DISCLOSED OR COPIED<br>WITHOUT WRITTEN PERMISSION | Size<br>CV   | Port Number<br>00-9175-018 | C               |