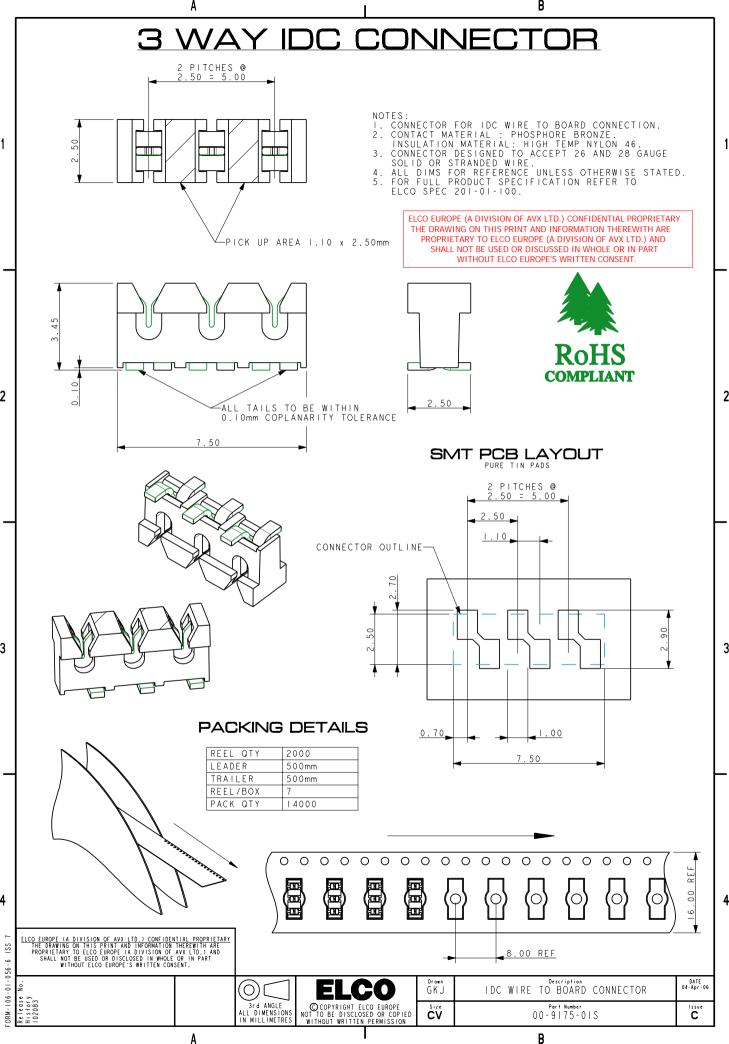

| Drawn<br>GKJ | IDC WIRE TO BOARD CONNECTOR | DATE<br>04-Apr-06 |
|--------------|-----------------------------|-------------------|
| CV<br>Size   | Port Number<br>00-9175-018  | C                 |