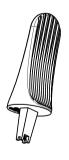

## HAND INSERTION TOOLING

HIGH VOLUME

SINGLE WIRE INSERTION TOOL FOR 26/28 GAUGE WIRE

06-9175-7002-01-000

[METAL]

LOW VOLUME

SINGLE WIRE INSERTION TOOL FOR 26/28 GAUGE WIRE

06-9175-7004-01-000

[PLASTIC]

ELCO EUROPE (A DIVISION OF AVX LTD.) CONFIDENTIAL PROPRIETARY
HE DRAWING ON THIS PRINT AND INFORMATION THEREWITH ARE
PROPRIETARY TO ELCO EUROPE (A DIVISION OF AVX LTD.) AND
SHALL NOT BE USED OR DISCLOSED IN WHOLE OR IN PART
WITHOUT ELCO EUROPE'S WRITTEN CONSENT.

| ELCO                                                                                   | Drawn<br>GKJ | WIRE INSERTION TOOL        | DATE<br>04-Apr- |
|----------------------------------------------------------------------------------------|--------------|----------------------------|-----------------|
| C COPYRIGHT ELCO EUROPE<br>NOT TO BE DISCLOSED OR COPIED<br>WITHOUT WRITTEN PERMISSION | Size<br>CV   | Port Number<br>00-9175-018 | C               |