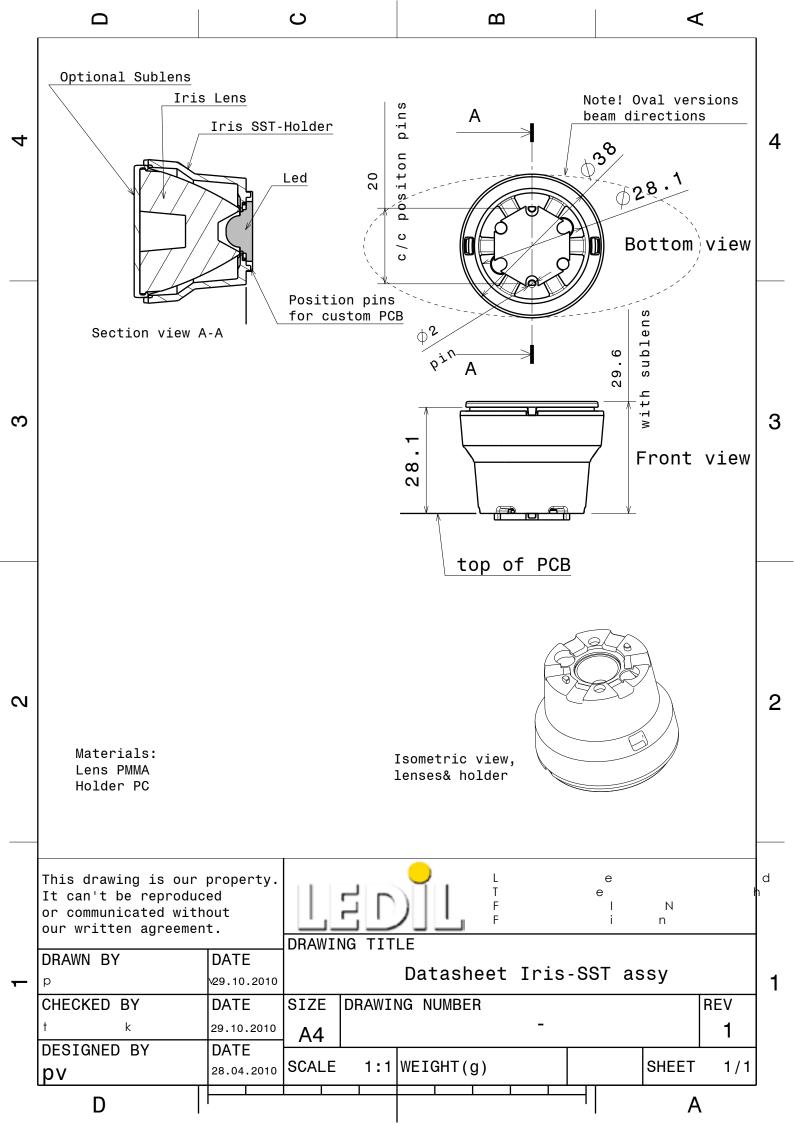

### Product number CN11770\_IRIS

Family Iris Type Pack LED XHP70 Color Black Diameter 38 mm Height 28.1 mm

Style Round Optic Material **PMMA** Holder Material

["pin", "glue"] Fastening Status Production ready

#### CN11771\_IRIS-M Product number

Family Iris **FWHM** 30 degrees Type Pack Efficiency 83 % **LED** XHP70 cd/lm 2.100 Black Gerber File Available Color

**FWHM** 

cd/lm

Efficiency

Gerber File

separately.

Shipped as

Shipped as

separately.

Diameter 38 mm 29.6 mm Height Style Round Optic Material PMMA,PMMA

Holder Material

Fastening ["pin", "glue"] Status Production ready

#### **Product number** CN11772\_IRIS-O

Iris **FWHM** 31+42 degrees Family Type Pack Efficiency 77 % XHP70 1.400 **LED** cd/lm Gerber File Color Black Available

Diameter 38 mm Height 29.6 mm Style Round

Optic Material Holder Material

Fastening ["glue", "pin"] Status Production ready

unassembled

14 degrees

90 %

5.700

unassembled

unassembled

lens

and

lens and holder

holder

Available

lens and holder

Shipped as separately.

NOTE: The typical divergence will be changed by different color, chip size and chip position tolerance. The typical total divergence is the full angle measured where the luminous intensity is half of the peak value.