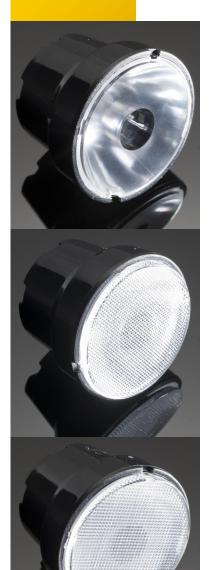

### Product number CN11770\_IRIS

Family Iris Type Pack LED XHP70 Color Black Diameter 38 mm Height 28.1 mm

Style Round Optic Material **PMMA** Holder Material

["pin", "glue"] Fastening Status Production ready

#### CN11771\_IRIS-M Product number

Family Iris **FWHM** 30 degrees Type Pack Efficiency 83 % **LED** XHP70 cd/lm 2.100 Black Gerber File Available Color

**FWHM** 

cd/lm

Efficiency

Gerber File

separately.

Shipped as

#### **Product number** CN11772\_IRIS-O

Iris **FWHM** 31+42 degrees Family Type Pack Efficiency 77 % XHP70 1.400 **LED** cd/lm Gerber File Color Black Available

Diameter 38 mm Height 29.6 mm Style Round