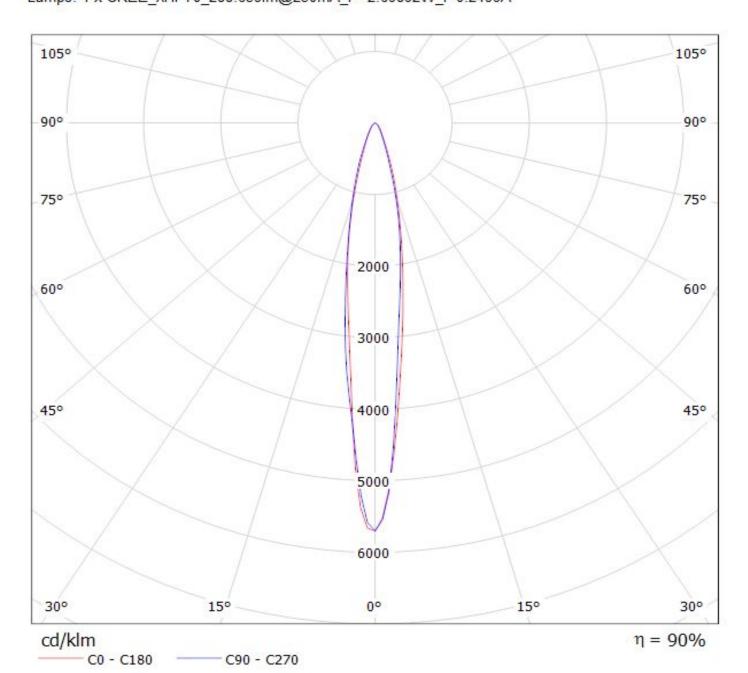

Optic Material Holder Material

Fastening ["glue", "pin"] Status Production ready

unassembled

14 degrees

90 %

5.700

unassembled

unassembled

lens

and

lens and holder

holder

Available

lens and holder

Shipped as separately.

NOTE: The typical divergence will be changed by different color, chip size and chip position tolerance. The typical total divergence is the full angle measured where the luminous intensity is half of the peak value.