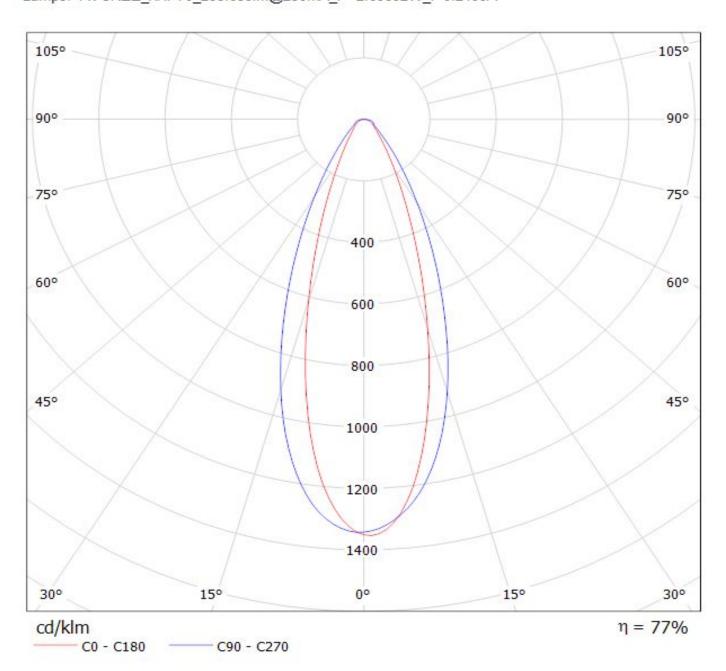

#### **Product number** CN11772\_IRIS-O

Iris **FWHM** 31+42 degrees Family Type Pack Efficiency 77 % XHP70 1.400 **LED** cd/lm Gerber File Color Black Available

Diameter 38 mm Height 29.6 mm Style Round

lens

and

lens and holder

holder

Available

lens and holder

Shipped as separately.

NOTE: The typical divergence will be changed by different color, chip size and chip position tolerance. The typical total divergence is the full angle measured where the luminous intensity is half of the peak value.