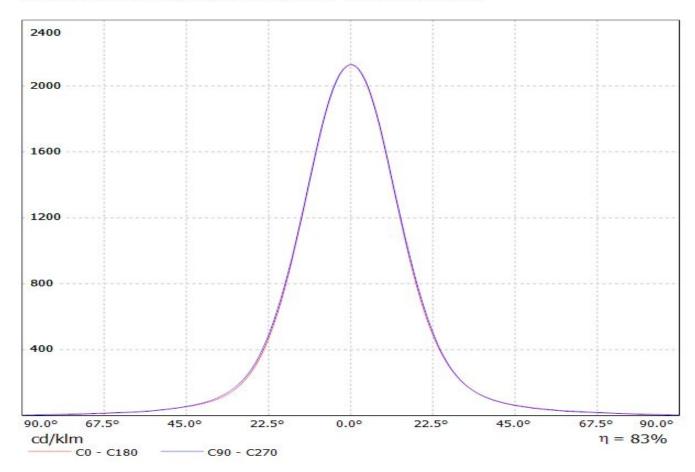

#### **Product number** CN11772\_IRIS-O

Iris **FWHM** 31+42 degrees Family Type Pack Efficiency 77 % XHP70 1.400 **LED** cd/lm Gerber File Color Black Available

Diameter 38 mm Height 29.6 mm Style Round

lens

and

lens and holder

holder

Available

lens and holder

Shipped as separately.

NOTE: The typical divergence will be changed by different color, chip size and chip position tolerance. The typical total divergence is the full angle measured where the luminous intensity is half of the peak value.