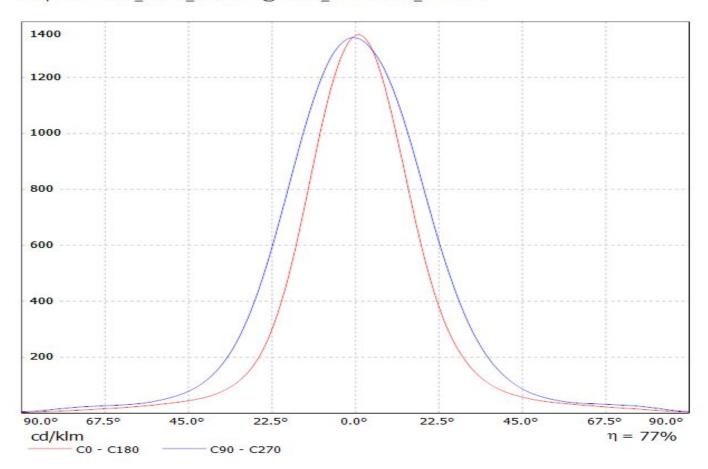

#### **Product number** CN11772\_IRIS-O

Iris **FWHM** 31+42 degrees Family Type Pack Efficiency 77 % XHP70 1.400 **LED** cd/lm Gerber File Color Black Available

Diameter 38 mm Height 29.6 mm Style Round

lens

and

lens and holder

holder

Available

lens and holder

Shipped as separately.

NOTE: The typical divergence will be changed by different color, chip size and chip position tolerance. The typical total divergence is the full angle measured where the luminous intensity is half of the peak value.