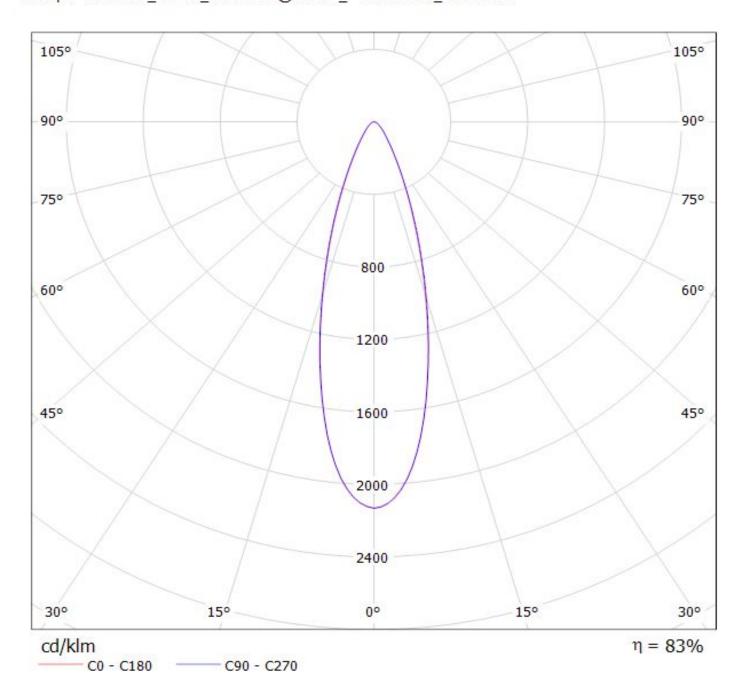

#### CN11771\_IRIS-M Product number

Family Iris **FWHM** 30 degrees Type Pack Efficiency 83 % **LED** XHP70 cd/lm 2.100 Black Gerber File Available Color

**FWHM** 

cd/lm

Efficiency

Gerber File

separately.

Shipped as

Shipped as

separately.

Diameter 38 mm 29.6 mm Height Style Round Optic Material PMMA,PMMA

Holder Material

Fastening ["pin", "glue"] Status Production ready

lens

and

lens and holder

holder

Available

lens and holder

Shipped as separately.

NOTE: The typical divergence will be changed by different color, chip size and chip position tolerance. The typical total divergence is the full angle measured where the luminous intensity is half of the peak value.