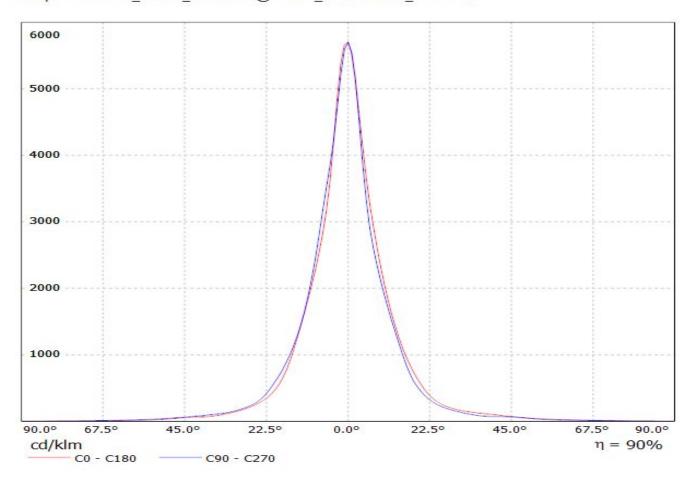

#### CN11771\_IRIS-M Product number

Family Iris **FWHM** 30 degrees Type Pack Efficiency 83 % **LED** XHP70 cd/lm 2.100 Black Gerber File Available Color

**FWHM** 

cd/lm

Efficiency

Gerber File

separately.

Shipped as

lens

and

lens and holder

holder

Available

lens and holder

Shipped as separately.

NOTE: The typical divergence will be changed by different color, chip size and chip position tolerance. The typical total divergence is the full angle measured where the luminous intensity is half of the peak value.