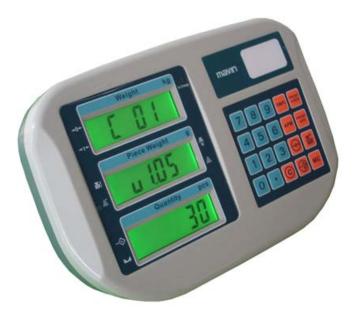

## Product Model: THC INDICATOR

\*1/30,000 display resolution (Internal resolution 1/1,000,000)
\*Kilogram(kg) and pound(g) weighing modes
\*LED backlight included
\*Full range tare, Auto zero tracking, Pre-tare, Data accumulation
\*Auto average unit weight, 99 preset unit weight
\*Stand by function to keep the scale more stable and accurate
\*Counting by sample or unit weight setting
\*Check alarm system, fast for re-pack
\*Low battery and charging indication