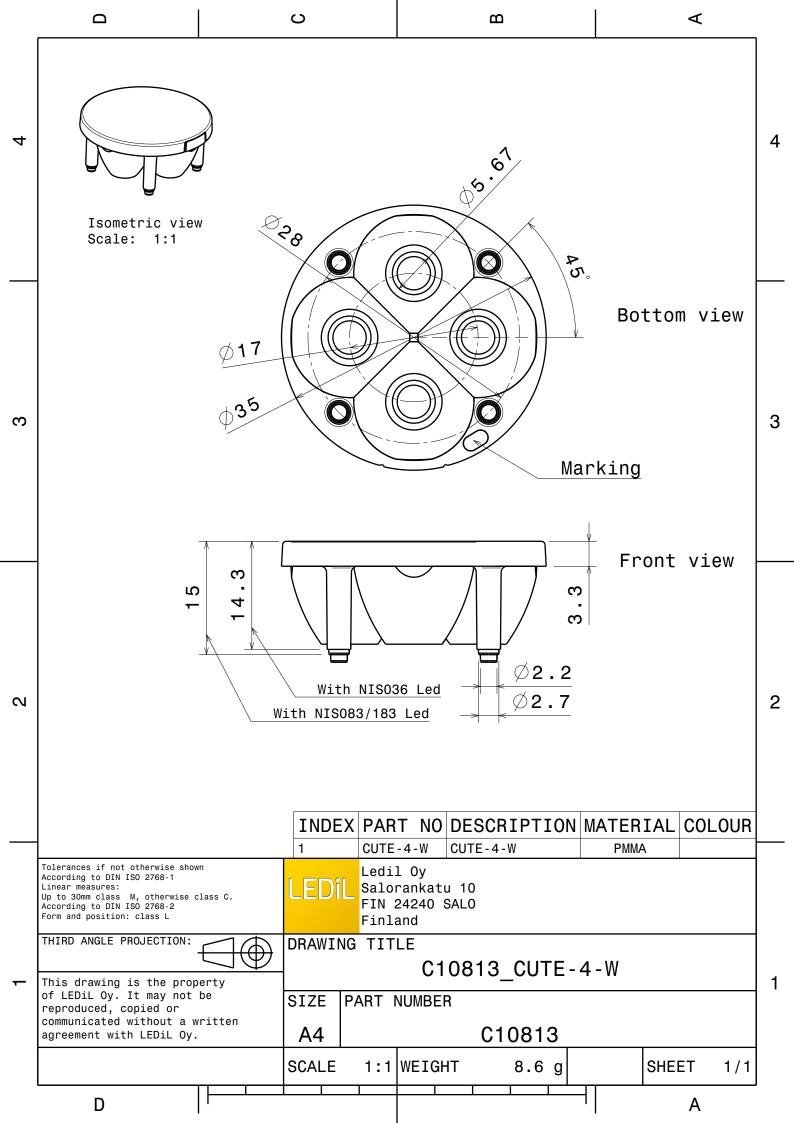

## **DETAILS**

Product Number C10813\_CUTE-4-W

Family Cute

Type Lens array

Color clear

Diameter 35 mm

Height 15 mm

Style round

Optic Material PMMA

**Holder Material** 

Fastening pin, glue

**Status** production ready

ROHS Comliant Yes

Date Updated 7/03/2016