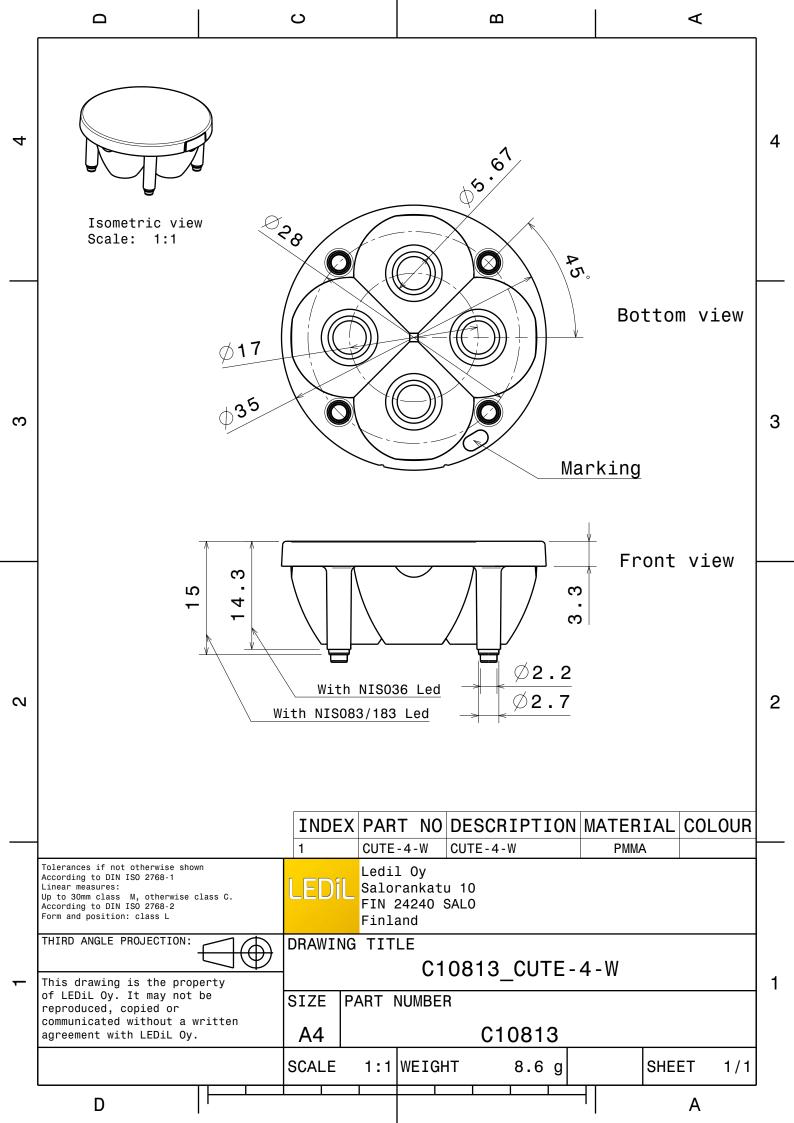

## Product number C10813\_CUTE-4-W

Family Cute Type Lens array LED MX-6 Color Clear Diameter 35 mm Height 15 mm Style Round **PMMA** Optic Material Holder Material

Fastening ["pin", "glue"]
Status Production ready