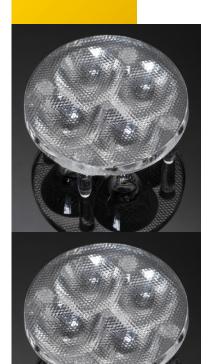

## Product number C10813\_CUTE-4-W

Family Cute Type Lens array LED MX-6 Color Clear Diameter 35 mm Height 15 mm Style Round **PMMA** Optic Material Holder Material

Fastening ["pin", "glue"]
Status Production ready