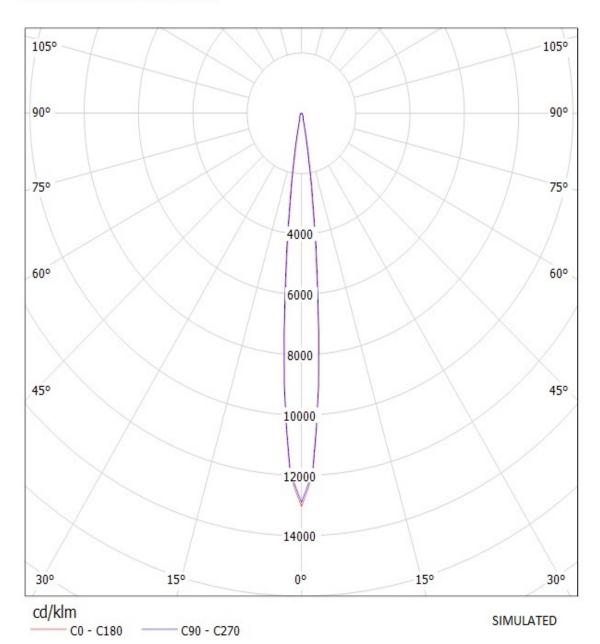

## **OPTICAL PROPERTIES**

Viewing Light Effi-

LED Angle Beam ciency cd/lm Connector

XR-E 11 deg Smooth spo...88 % 13.200 -

Luminaire: Ledil Oy 10446\_Cute-4-SS 10446\_Cute-4-SS Lamps: 1 x Cree XR-E 4PCB (white)

Luminaire: Ledil Oy 10446\_Cute-4-SS 10446\_Cute-4-SS Lamps: 1 x Cree XR-E 4PCB (white)

| NOTE: The typical diverged tolerance. The typical tot is half of the peak value. | gence will be change<br>al divergence is the f | d by different color, oull angle measured w | chip size and chip position<br>here the luminous intensity | 1 |
|----------------------------------------------------------------------------------|------------------------------------------------|---------------------------------------------|------------------------------------------------------------|---|
|                                                                                  |                                                |                                             |                                                            |   |
|                                                                                  |                                                |                                             |                                                            |   |
|                                                                                  |                                                |                                             |                                                            |   |
|                                                                                  |                                                |                                             |                                                            |   |
|                                                                                  |                                                |                                             |                                                            |   |
|                                                                                  |                                                |                                             |                                                            |   |
|                                                                                  |                                                |                                             |                                                            |   |