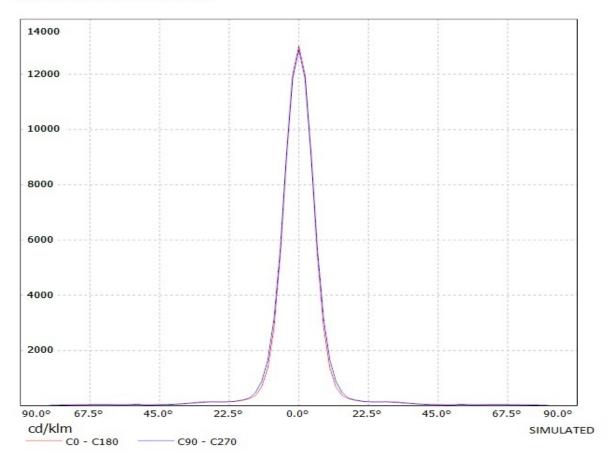

## **OPTICAL PROPERTIES**

Viewing Light Effi-

LED Angle Beam ciency cd/lm Connector

XR-E 11 deg Smooth spo...88 % 13.200 -

Luminaire: Ledil Oy 10446\_Cute-4-SS 10446\_Cute-4-SS Lamps: 1 x Cree XR-E 4PCB (white)

Luminaire: Ledil Oy 10446\_Cute-4-SS 10446\_Cute-4-SS Lamps: 1 x Cree XR-E 4PCB (white)

| NOTE: The typical diverged tolerance. The typical tot is half of the peak value. | gence will be change<br>al divergence is the f | d by different color, oull angle measured w | chip size and chip position<br>here the luminous intensity | 1 |
|----------------------------------------------------------------------------------|------------------------------------------------|---------------------------------------------|------------------------------------------------------------|---|
|                                                                                  |                                                |                                             |                                                            |   |
|                                                                                  |                                                |                                             |                                                            |   |
|                                                                                  |                                                |                                             |                                                            |   |
|                                                                                  |                                                |                                             |                                                            |   |
|                                                                                  |                                                |                                             |                                                            |   |
|                                                                                  |                                                |                                             |                                                            |   |
|                                                                                  |                                                |                                             |                                                            |   |