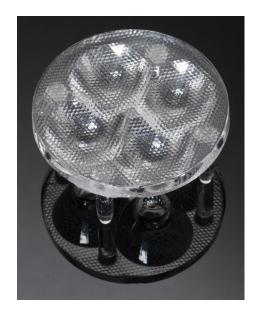

## **DETAILS**

Product Number C10447\_CUTE-4-M

Family Cute

Type Lens array

Color clear

Diameter 35 mm

Height 15 mm

Style round

Optic Material PMMA

**Holder Material** 

Fastening pin, glue

Status production ready

ROHS Comliant Yes

**Date Updated** 26/06/2013