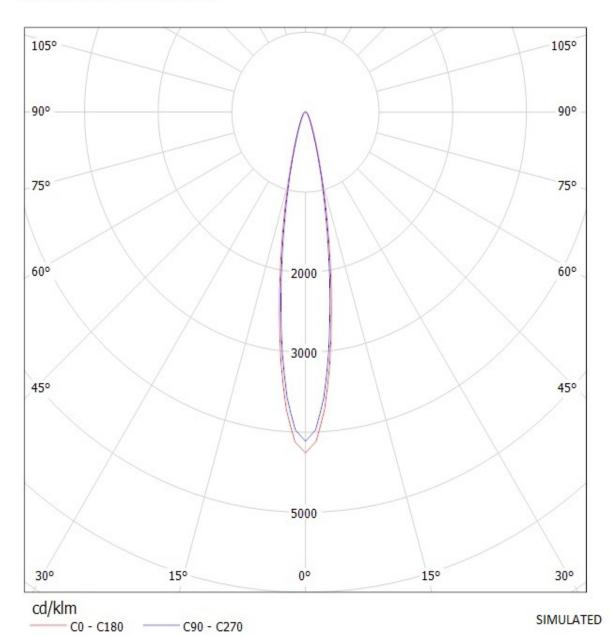

## **OPTICAL PROPERTIES**

Viewing Light Effi-

LED Angle Beam ciency cd/lm Connector

XR-E 18 deg Medium 84 % 4.260 -

Luminaire: Ledil Oy 10447\_Cute-4-M 10447\_Cute-4-M Lamps: 1 x Cree XR-E 4PCB (white)

Luminaire: Ledil Oy 10447\_Cute-4-M 10447\_Cute-4-M Lamps: 1 x Cree XR-E 4PCB (white)

| NOTE: The typical diverged tolerance. The typical tot is half of the peak value. | gence will be change<br>al divergence is the f | d by different color, oull angle measured w | chip size and chip position<br>here the luminous intensity | 1 |
|----------------------------------------------------------------------------------|------------------------------------------------|---------------------------------------------|------------------------------------------------------------|---|
|                                                                                  |                                                |                                             |                                                            |   |
|                                                                                  |                                                |                                             |                                                            |   |
|                                                                                  |                                                |                                             |                                                            |   |
|                                                                                  |                                                |                                             |                                                            |   |
|                                                                                  |                                                |                                             |                                                            |   |
|                                                                                  |                                                |                                             |                                                            |   |
|                                                                                  |                                                |                                             |                                                            |   |