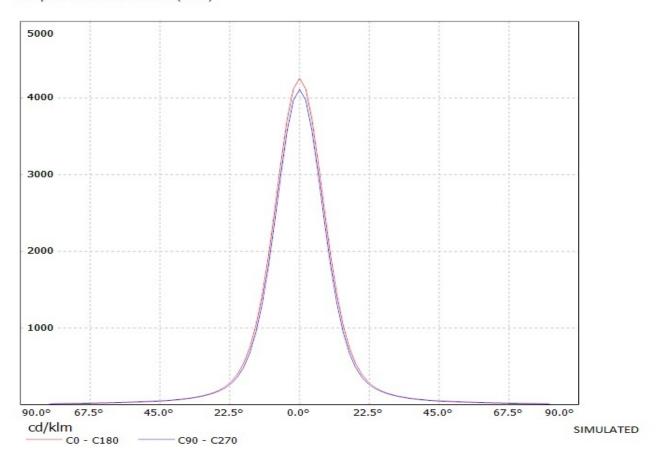

## **OPTICAL PROPERTIES**

Viewing Light Effi-

LED Angle Beam ciency cd/lm Connector

XR-E 18 deg Medium 84 % 4.260 -

Luminaire: Ledil Oy 10447\_Cute-4-M 10447\_Cute-4-M Lamps: 1 x Cree XR-E 4PCB (white)

Luminaire: Ledil Oy 10447\_Cute-4-M 10447\_Cute-4-M Lamps: 1 x Cree XR-E 4PCB (white)

| NOTE: The typical diverged tolerance. The typical tot is half of the peak value. | gence will be change<br>al divergence is the f | d by different color, oull angle measured w | chip size and chip position<br>here the luminous intensity | 1 |
|----------------------------------------------------------------------------------|------------------------------------------------|---------------------------------------------|------------------------------------------------------------|---|
|                                                                                  |                                                |                                             |                                                            |   |
|                                                                                  |                                                |                                             |                                                            |   |
|                                                                                  |                                                |                                             |                                                            |   |
|                                                                                  |                                                |                                             |                                                            |   |
|                                                                                  |                                                |                                             |                                                            |   |
|                                                                                  |                                                |                                             |                                                            |   |
|                                                                                  |                                                |                                             |                                                            |   |