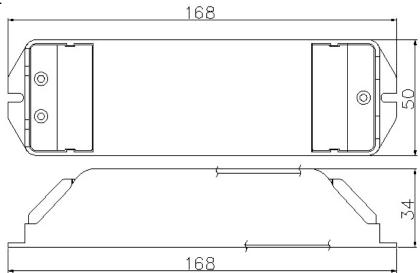

## Product size (mm):

2012/05/10 V1.1

Model DALI7001-12

| Technical Data:        |                  |       |     |      |  |
|------------------------|------------------|-------|-----|------|--|
| Parameter              | Min.             | Nom   | Max | Unit |  |
| Range of input voltage | 100              | 220   | 240 | VAC  |  |
| Input current          | 100mA@230V       |       |     |      |  |
| Input frequency        | 47               | 50/60 | 63  | HZ   |  |
| Output voltage         | -                | 12VDC | -   |      |  |
| Output current         | -                | -     | 1   | А    |  |
| Output power           | -                | -     | 12  | W    |  |
| Product specification  |                  |       |     |      |  |
| Appearance size        | L168*W50*H35(mm) |       |     |      |  |
| Pack size              | L174*W57*H41(mm) |       |     |      |  |
| Completely weight      | 157.5g           |       |     |      |  |
| Rough weight           | 165g             |       |     |      |  |