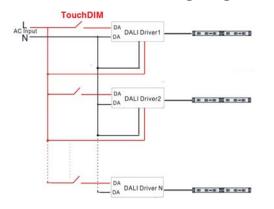

#### **TouchDIM & DALI wiring diagram:**

#### **Touch DIM function instructions:**

- 1) Short press the Touch DIM switch (<0.5s) to control the lamp on or off
- 2) Long press the Touch DIM switch (>0.5s) to dim the brightness of light; The dimming direction will change every time after pressing switch
- 3) When the light being turned off, long press the Touch DIM switch can turn on the light and adjust it's brightness according to the dimming direction
- 4) The brightness adjustment range is 1%-100%, and the light can be turned off through short pressing when do the adjustment with long pressing Touch DIM switch
- 5) Power off memory function, the power-down state before will be maintained when power on again