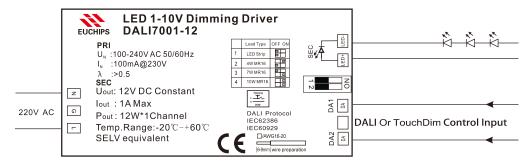

### Connection diagram:

Model DALI7001-12

| Technical Data:        |                  |       |     |      |  |
|------------------------|------------------|-------|-----|------|--|
| Parameter              | Min.             | Nom   | Max | Unit |  |
| Range of input voltage | 100              | 220   | 240 | VAC  |  |
| Input current          | 100mA@230V       |       |     |      |  |
| Input frequency        | 47               | 50/60 | 63  | HZ   |  |
| Output voltage         | -                | 12VDC | -   |      |  |
| Output current         | -                | -     | 1   | А    |  |
| Output power           | -                | -     | 12  | W    |  |
| Product specification  |                  |       |     |      |  |
| Appearance size        | L168*W50*H35(mm) |       |     |      |  |
| Pack size              | L174*W57*H41(mm) |       |     |      |  |
| Completely weight      | 157.5g           |       |     |      |  |
| Rough weight           | 165g             |       |     |      |  |

## **Product Features:**

- Input voltage 100V-240VAC.
- Single channel 12VDC output, max current 1A.
- DALI Digital control input, Dimming control LED module
- Addressing output channel
- Support Touch DIM function, and can be dimmed manually
- Different dimming curve can be selected by DIP Switch according to the load type, there are 4 types:
  LED Strip、4W MR16、7W MR16、10W MR16.
- Philips 4W、7W、10W can be dimmed by this product and dimming curve smooth, no flicker .