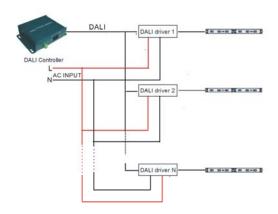

### Connection diagram:

# **Product installation notes:**

- Remark: DALI and TouchDIM functions cannot be used simultaneously, which can be controlled respectively by using DALI controllers or the equipments with TouchDIM function
- 2) Remark::default load type is 10W MR16, if find dimming effect isn't smooth; please check whether Load type set correctly.
- 3) Please read the Connection diagram before installation.
- 4) Please use the wire according to the specification defined.
- 5) Please firstly pressure the cap of connector down and insert the wire during connecting, after connecting please check whether the wire is insert firmly.
- 6) In order to avoid the damage of the equipment, please check the connecting before power on.